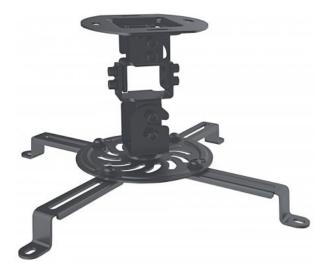

Manhattan Universal Projector Ceiling Mounts hold projectors stable and steady with precise tilt, swivel and height adjustments.

Constructed of lightweight, quality materials, Manhattan Universal Projector Ceiling Mounts fit a range of models with a secure, confident and balanced overhead installation. In some cases, their internal cable management helps conceal unsightly cords and connections for a professional, finished appearance.

### Features:

- Securely holds most projectors up to 13.5 kg/29.7 lbs
- Optimize views with -15° ~ 15° tilt, -15° ~ 15° swivel, 360° rotate
- Easy installation ideal for home, office and commercial applications
- Lifetime Warranty

### **Specifications:**

Universal Ceiling Projector Mount

- Weight capacity: up to 13.5 kg/29.7 lbs
- Adjustable support arms for projectors of different sizes