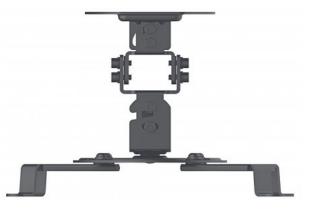

Manhattan Universal Projector Ceiling Mounts hold projectors stable and steady with precise tilt, swivel and height adjustments.

Constructed of lightweight, quality materials, Manhattan Universal Projector Ceiling Mounts fit a range of models with a secure, confident and balanced overhead installation. In some cases, their internal cable management helps conceal unsightly cords and connections for a professional, finished appearance.

### Features:

- Securely holds most projectors up to 13.5 kg/29.7 lbs
- Optimize views with -15° ~ 15° tilt, -15° ~ 15° swivel, 360° rotate
- Easy installation ideal for home, office and commercial applications
- Lifetime Warranty

### **Specifications:**

Universal Ceiling Projector Mount

- Weight capacity: up to 13.5 kg/29.7 lbs
- Adjustable support arms for projectors of different sizes