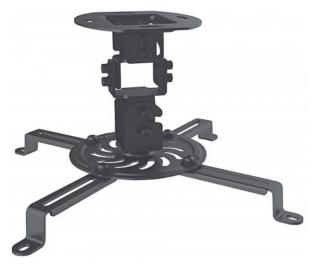

Manhattan Universal Projector Ceiling Mounts hold projectors stable and steady with precise tilt, swivel and height adjustments.

Constructed of lightweight, quality materials, Manhattan Universal Projector Ceiling Mounts fit a range of models with a secure, confident and balanced overhead installation. In some cases, their internal cable management helps conceal unsightly cords and connections for a professional, finished appearance.

### Features:

- Securely holds most projectors up to 13.5 kg/29.7 lbs
- Optimize views with -15° ~ 15° tilt, -15° ~ 15° swivel, 360° rotate
- Easy installation ideal for home, office and commercial applications
- Lifetime Warranty

### **Specifications:**

Universal Ceiling Projector Mount

- Weight capacity: up to 13.5 kg/29.7 lbs
- Adjustable support arms for projectors of different sizes