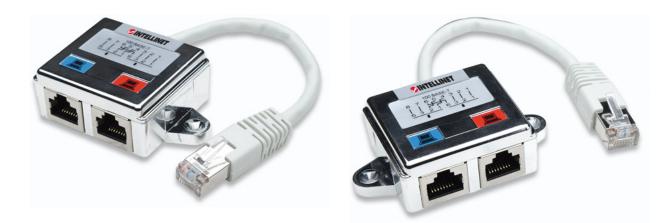

# **2-Port Modular Distributor**

FTP Part No.: 504195

## Features:

- Allows two RJ45 ports to share one Cat5 shielded network cable
- Allows you to only lay one cable run for two connections
- Used in pairs (one modular distributor on each end of the network cable)
- Requires a coupler (female to female) for connection on each end of the network cable
- Couplers not included
- Lifetime Warranty

## General

- LAN ports: 2 RJ45 10/100 Mbps data ports
- Double-shielded

Package Contents

Modular Distributor

intellinet-network.com