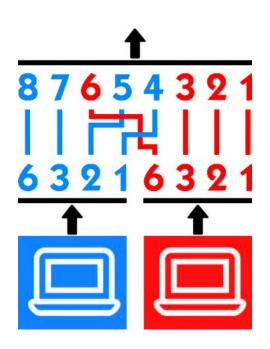

## Features:

- Allows two RJ45 ports to share one Cat5 shielded network cable
- Allows you to only lay one cable run for two connections
- Used in pairs (one modular distributor on each end of the network cable)
- Requires a coupler (female to female) for connection on each end of the network cable
- Couplers not included
- Lifetime Warranty

## General

- LAN ports: 2 RJ45 10/100 Mbps data ports
- Double-shielded

Package Contents

Modular Distributor

intellinet-network.com