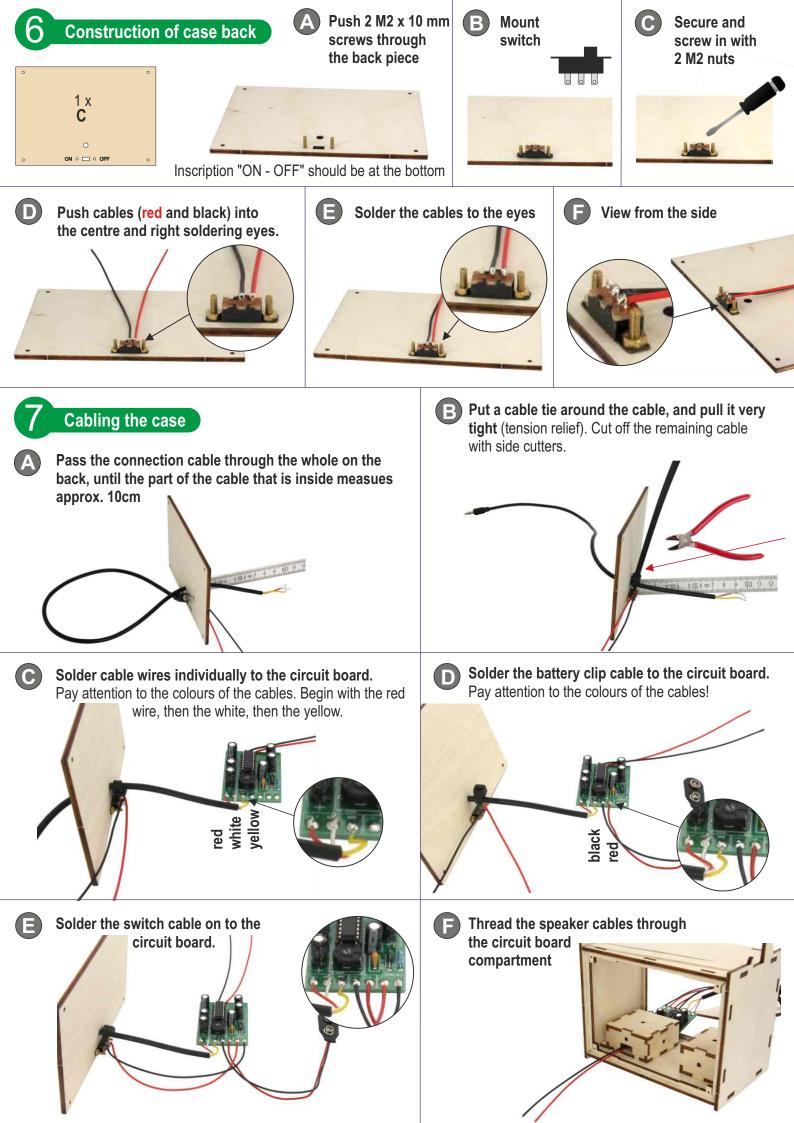

:** Please return the circuit board to a certified disposal company at the end of its useful life. They will ensure the circuit board is disposed of in accordance with the law. This is environmentally friendly and actively contributes to the protection of the environment.

**Battery Ordinance:** You have purchased a battery-operated product from us. Used batteries must not be discarded in the household waste. Consumers are legally obligated to return batteries to a suitable collection site.Used batteries contain valuable raw materials which are recyclable. You may also send your batteries to: SOL-EXPERT group, Mehlisstrasse 19, 88225 Baindt.









Place the circuit board and battery compartments in the glue and push them forwards until they touch the end.





attention to polarity.