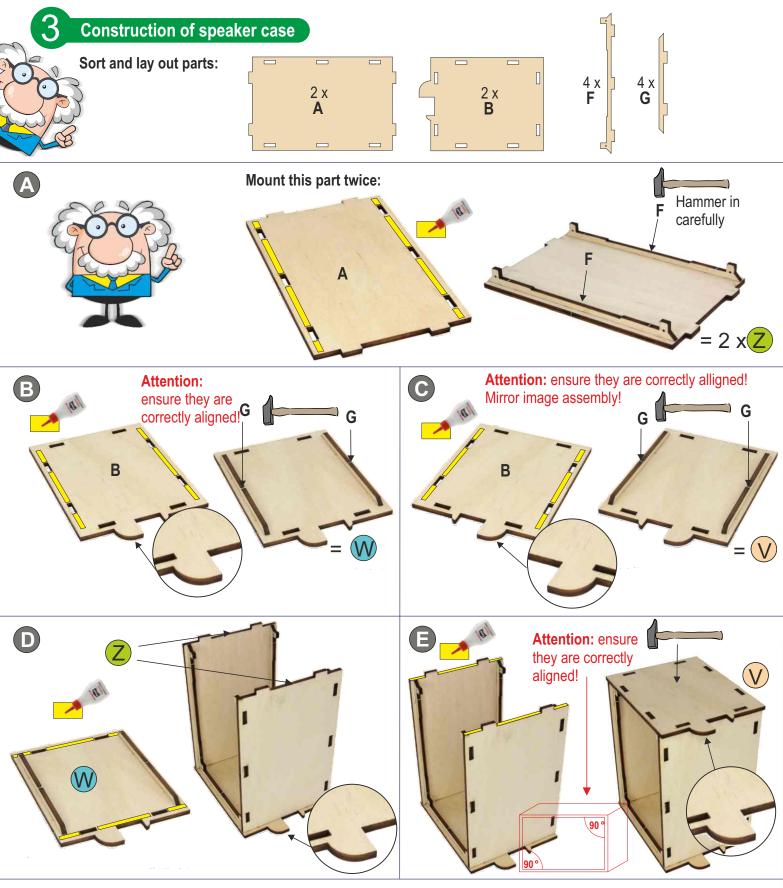

## You will need:

Soldering iron, solder, tweezers, small screwdriver, side cutters, small phillips srewdriver, hammer