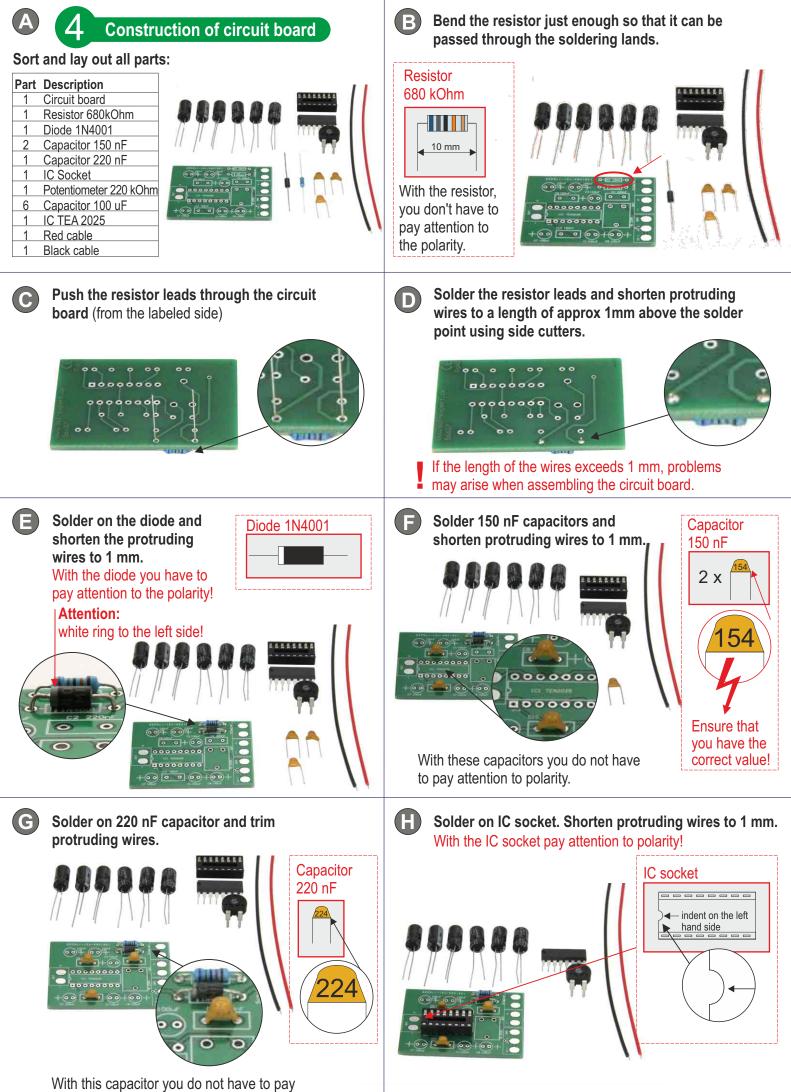

#### Safety Notes

Parts list

Component

Circuit board

Resistor

Capacitor

Capacitor

IC socket

Capacitor

Red cable

Nut M4

Nut M2

Switch

Cable tie

Battery

Battery clip

Wooden screw

Black cable

Screws M4 x 10

Screws M2 x 10

Loudspeaker

IC

Potentiometer

Diode

Wooden parts kit

Glue with sandpaper

Qty.

1

1

1

1

1

2

1 1

1

6

1

2

2

4

4

1

2

2

1

1

1

1

8

1

- Keep these instructions in a safe place for future reference! They contain important information.
- If the storage battery is flat, only replace it with a new battery with the same specifications. (9 V block 6F22)
- This kit is only intended for battery operation.
- The soldering iron, the solder and the components being soldered become very hot during soldering. Be very careful!
- Always use a soldering base when soldering! This will prevent the components and the board from slipping.
- We recommend a soldering iron stand to hold the soldering iron safely during assembly.
- Never connect the kit to 230 V mains voltage! Acute danger to life!