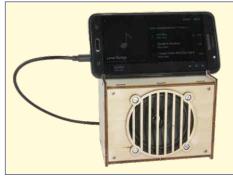

## The active speaker for smartphones and MP3 players

Cable with cinch connector

**General:** This soldering kit is intended as a simple introduction to the basics of soldering. It is ideal for guided soldering courses in school and workshops. The active speakers can further be used in holiday programmes, school camps and other events related to soldering.

## The function of the active speaker for smartphones and MP3 players

This soldering kit contains all parts necessary to make a fully functional active speaker for mobile phones and MP3 players, with a stylish wooden case. Soldering and glueing are the most important aspects of the task. And thanks to the wonderful step-by-step instructutions, this project will also be a success. The reward: take away a wonderful sound (battery operated). Open your music app, connect the speaker, turn it on, and you are off! The battery is included in delivery.