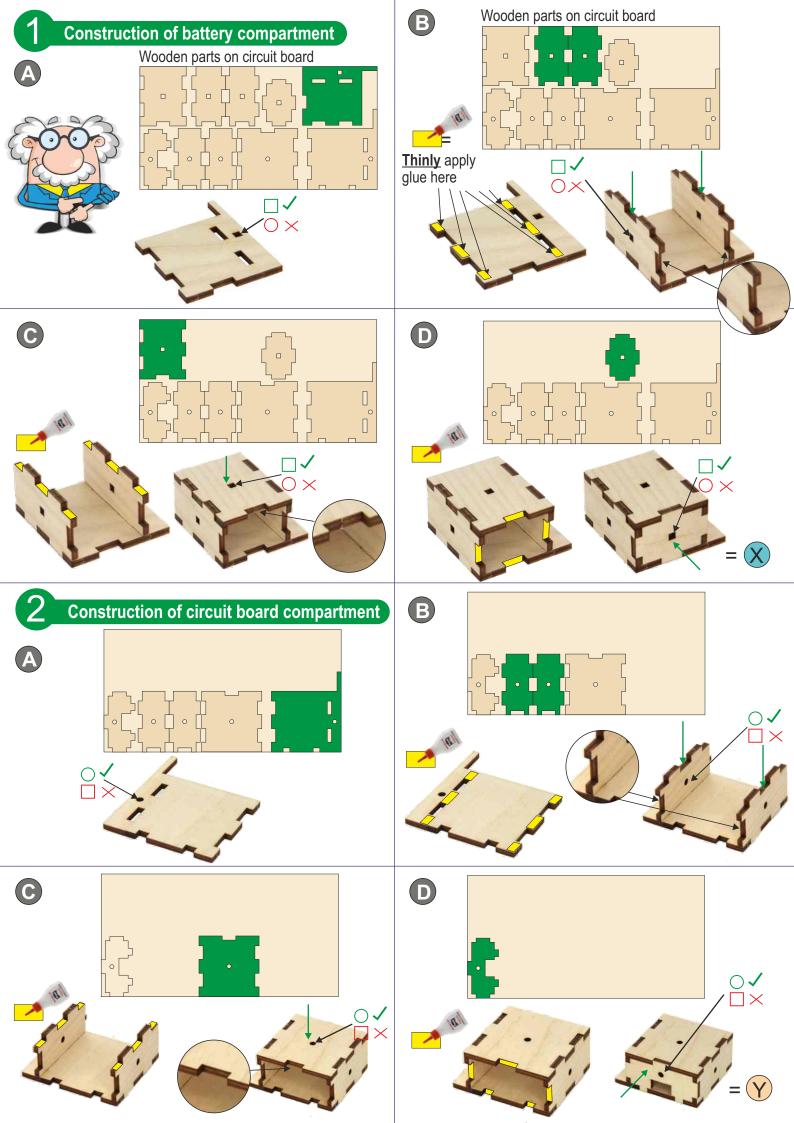

Place the circuit board and battery compartments in the glue and push them forwards until they touch the end.

attention to polarity.