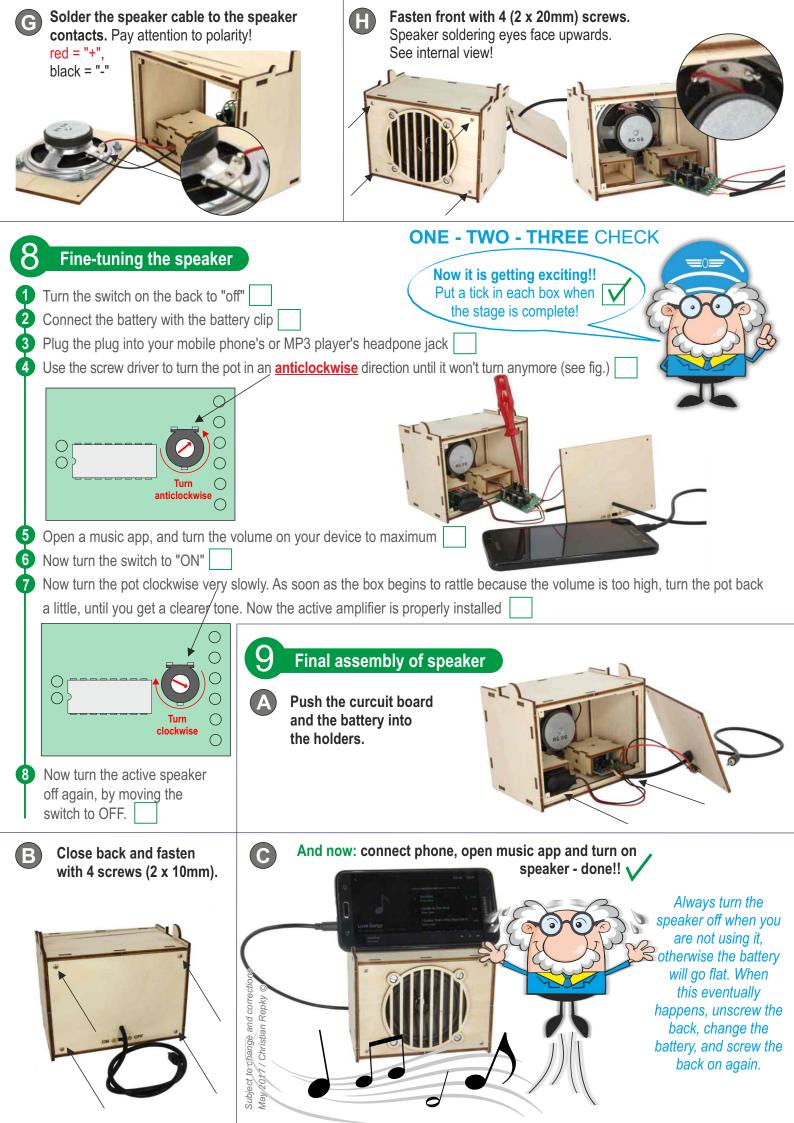

Place the circuit board and battery compartments in the glue and push them forwards until they touch the end.

attention to polarity.