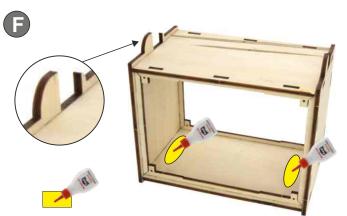

Place the circuit board and battery compartments in the glue and push them forwards until they touch the end.

attention to polarity.