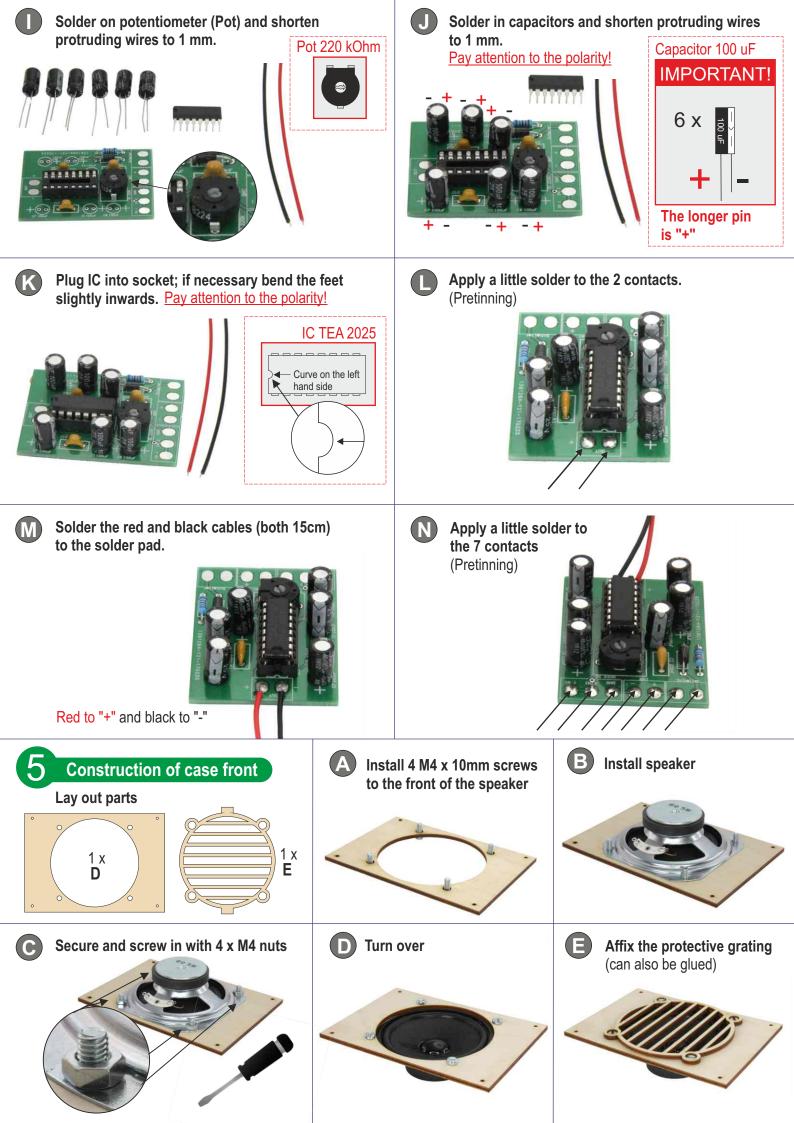

al:** Please return the circuit board to a certified disposal company at the end of its useful life. They will ensure the circuit board is disposed of in accordance with the law. This is environmentally friendly and actively contributes to the protection of the environment.

**Battery Ordinance:** You have purchased a battery-operated product from us. Used batteries must not be discarded in the household waste. Consumers are legally obligated to return batteries to a suitable collection site.Used batteries contain valuable raw materials which are recyclable. You may also send your batteries to: SOL-EXPERT group, Mehlisstrasse 19, 88225 Baindt.









Place the circuit board and battery compartments in the glue and push them forwards until they touch the end.





attention to polarity.