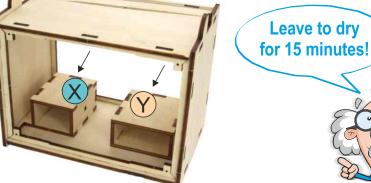

Place the circuit board and battery compartments in the glue and push them forwards until they touch the end.

attention to polarity.