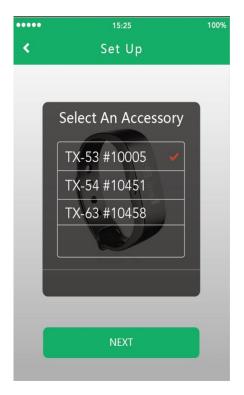

After successful registration you see the picture below. Select "TX-63" & press "Next".

When Bluetooth was activated you see the following picture & select your wristband & press the button "Next".

To continue with setting, enable the Bluetooth on your Smartphone. If no Bluetooth device is found, go to the Bluetooth settings of your Smartphone and disable / enable the Bluetooth connection. If still no Bluetooth device is found, try the step above again.