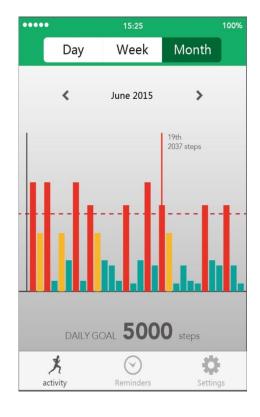

The graphic down shows your weekly achieved activities. The graphic down shows your monthly achieved activities.

The graphic down shows percentage of your daily achieved activities. The graphic down shows your monthly achieved activities in graphic.

The graphic down shows your monthly achieved activities in graphic. The graphic down shows your monthly achieved Calorie in graphic.

The following picture shows your sleep status.

The graphic down shows percentage of your daily sleep status.