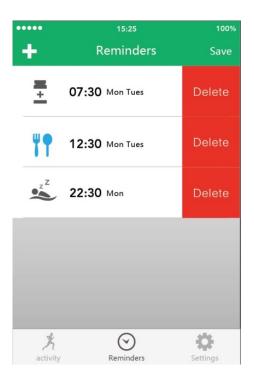

#### 3.1.2.4. How to delete an reminder

## Set your reminders from the following:

Press at the "+" symbol. Select the type of reminders and select the date for which you need the reminder and put the time to remember. After you finished setting the reminder you can edit every reminder which was saved! Save the reminders after editing.