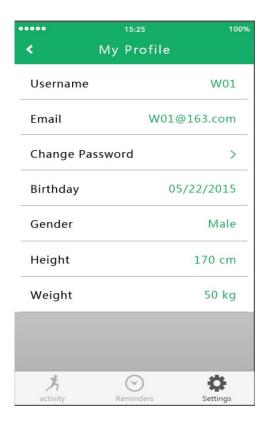

## 3.1.3.1. My profile

Click on to "Setting" and put in your information. First, under "My Profile", it is important to record accurate information to ensure that the reading and outcome will be more beneficial to the user. Here you can add information's such as your name, your size and

your weight. . Click the save once finishing, return for

**Profile can be edited like in the following pictures** (refer to 3.1.3.1. My profile).

## Here you can set your birthday, gender, height and weight.