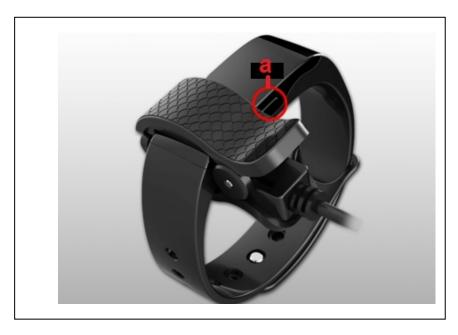

# 1. Charging

Before first use, charge the device as shown in the picture below and make sure that the charging hole be connected in the correct way. Be careful, not to charge in the opposite direction, or it will lead the device to be short-circuit or scrap.

"a" with cycle = Operation button

TX-63 indicates the battery charge level as when it is being charged. If not, check whether you charge it in the correct way and make sure the USB interface is connected in correct way.