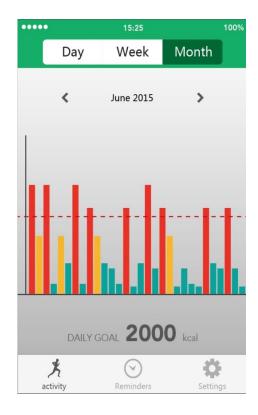

The graphic down shows your weekly achieved activities. The graphic down shows your monthly achieved activities.

The graphic down shows percentage of your daily achieved activities. The graphic down shows your monthly achieved activities in graphic.

The graphic down shows your monthly achieved activities in graphic. The graphic down shows your monthly achieved Calorie in graphic.

The following picture shows your sleep status.

The graphic down shows percentage of your daily sleep status.