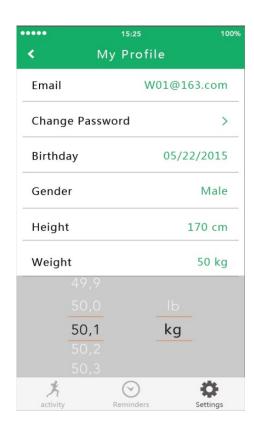

## 3.1.3.1. My profile

Click on to "Setting" and put in your information. First, under "My Profile", it is important to record accurate information to ensure that the reading and outcome will be more beneficial to the user. Here you can add information's such as your name, your size and

your weight. . Click the save once finishing, return for

**Profile can be edited like in the following pictures** (refer to 3.1.3.1. My profile).

## Here you can set your birthday, gender, height and weight.