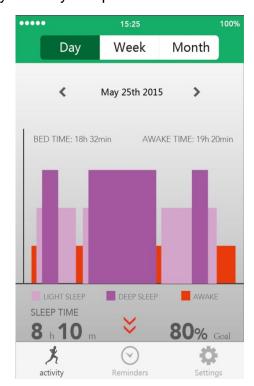

The graphic down shows your monthly achieved activities in graphic. The graphic down shows your monthly achieved Calorie in graphic.

The following picture shows your sleep status.

The graphic down shows percentage of your daily sleep status.