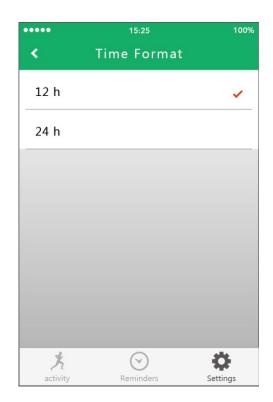

#### 3.1.3.5. Time format

Time format can be 12 hours or 24 hours

## Set your daily goals.

To enter you sleep activities, adjust under the mode "**Preset Sleep**" your estimated sleep time. Under "**Time Format**" you can choose between the 12h (12 hours) or 24h (24 hours) time format.