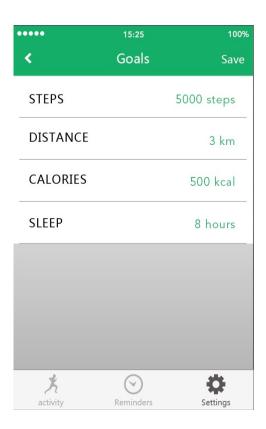

#### 3.1.3.3. Goals

Set the goals of steps, distance, calories and sleep by rolling up and down, click the "Done" for confirmation, or click the "Cancel" for reset. Click on "Save" once finishing.

## Set your daily goals.

To enter you sleep activities, adjust under the mode "**Preset Sleep**" your estimated sleep time. Under "**Time Format**" you can choose between the 12h (12 hours) or 24h (24 hours) time format.