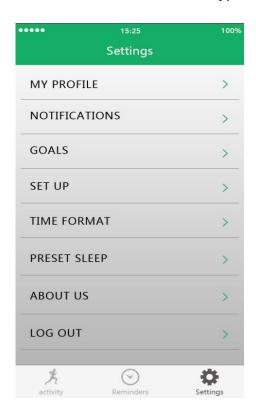

## **3.1.3. Setting**

**Main Setting page:** The following picture shows type of notifications which can be selected. You can select all types of notifications.