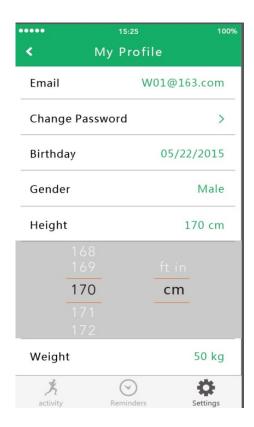

## 3.1.3.1. My profile

Click on to "Setting" and put in your information. First, under "My Profile", it is important to record accurate information to ensure that the reading and outcome will be more beneficial to the user. Here you can add information's such as your name, your size and

**Profile can be edited like in the following pictures** (refer to 3.1.3.1. My profile).

## Here you can set your birthday, gender, height and weight.