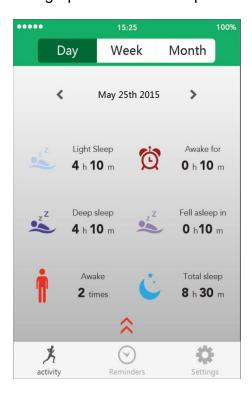

The graphic down shows your monthly achieved activities in graphic. The graphic down shows your monthly achieved Calorie in graphic.

The following picture shows your sleep status.

The graphic down shows percentage of your daily sleep status.