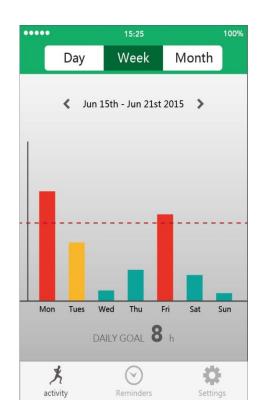

The graphic down shows your weekly achieved activities. The graphic down shows your monthly achieved activities.

The graphic down shows percentage of your daily achieved activities. The graphic down shows your monthly achieved activities in graphic.