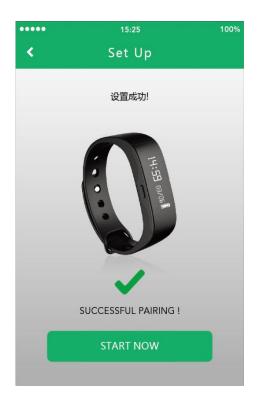

When the appropriate wristband was found you will receive a pairing, request tap on the display to accept the pairing. When pairing with TX-63 was successful, you see the picture below and start the button "Start now".

## Pairing failed then TRY AGAIN!

Tap on , to synchronize your bracelet with the mobile phone. Now you can track your progress on your mobile phone.

The graphic down shows your daily achieved activities.