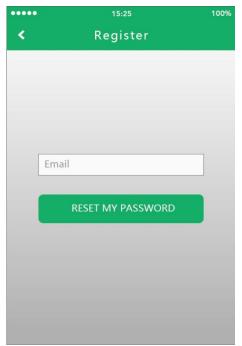

# 6. Use of the APP (refer 3.1.)

When starting the APP "My Fitness Pro" you see following pictures below. Sign up or Login! For Login put your email & password.

You forgot your password? Then reset your password with pressing "Reset My Password" to sign up fill all required fields like the following pictures.