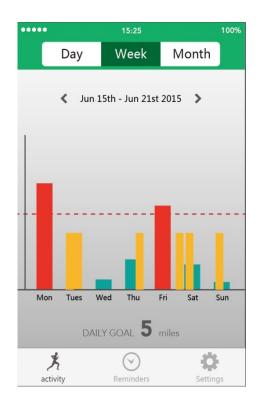

The graphic down shows your weekly achieved activities. The graphic down shows your monthly achieved activities.

The graphic down shows percentage of your daily achieved activities. The graphic down shows your monthly achieved activities in graphic.