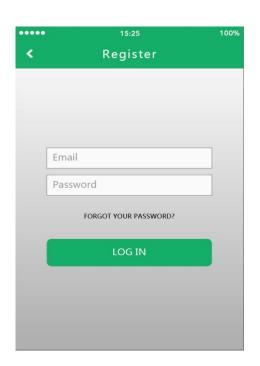

# 6. Use of the APP (refer 3.1.)

When starting the APP "My Fitness Pro" you see following pictures below. Sign up or Login! For Login put your email & password.

You forgot your password? Then reset your password with pressing "Reset My Password" to sign up fill all required fields like the following pictures.