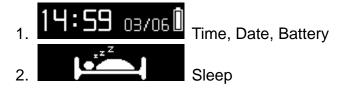

# 4.3. Sleep mode

Interfaces of sleep mode are as following:

It will record the user's sleep status under the sleep mode. Reminder notifications are disabled during this period of time.