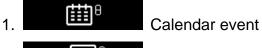

### 5.7. Event reminder

Once hit the event reminder, the device will vibrate you and show the icon as below:

Once you hit the reminder, press the button to confirm it, if not, it will vibrate you after two minutes.