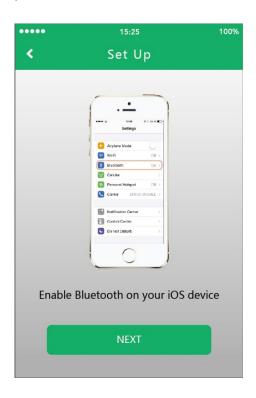

After successful registration you see the picture below. Select "TX-63" & press "Next".

When Bluetooth was activated you see the following picture & select your wristband & press the button "Next".

To continue with setting, enable the Bluetooth on your Smartphone. If no Bluetooth device is found, go to the Bluetooth settings of your Smartphone and disable / enable the Bluetooth connection. If still no Bluetooth device is found, try the step above again.