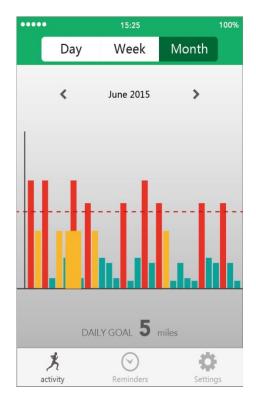

The graphic down shows your weekly achieved activities. The graphic down shows your monthly achieved activities.

The graphic down shows percentage of your daily achieved activities. The graphic down shows your monthly achieved activities in graphic.

The graphic down shows your monthly achieved activities in graphic. The graphic down shows your monthly achieved Calorie in graphic.

The following picture shows your sleep status.

The graphic down shows percentage of your daily sleep status.