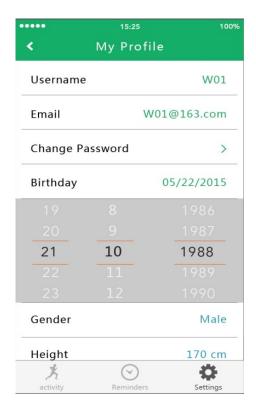

## 3.1.3.1. My profile

Click on to "Setting" and put in your information. First, under "My Profile", it is important to record accurate information to ensure that the reading and outcome will be more beneficial to the user. Here you can add information's such as your name, your size and

**Profile can be edited like in the following pictures** (refer to 3.1.3.1. My profile).

## Here you can set your birthday, gender, height and weight.