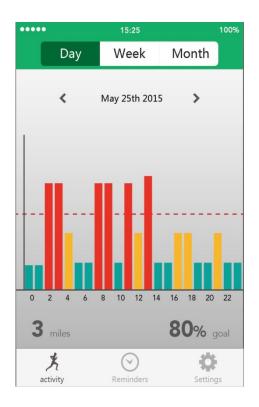

## Pairing failed then TRY AGAIN!

Tap on , to synchronize your bracelet with the mobile phone. Now you can track your progress on your mobile phone.

The graphic down shows your daily achieved activities.

The graphic down shows your weekly achieved activities. The graphic down shows your monthly achieved activities.

The graphic down shows percentage of your daily achieved activities. The graphic down shows your monthly achieved activities in graphic.