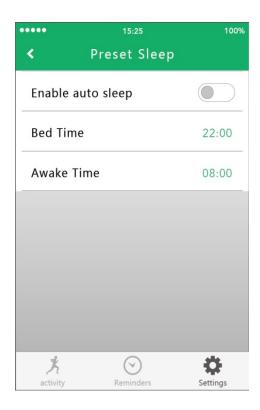

## 3.1.3.2. Preset sleeps

Click on Preset sleep to enter your desired bed and wake up time automatically. Close it the device will not enter the sleep mode automatically.

## Set your daily goals.

To enter you sleep activities, adjust under the mode "**Preset Sleep**" your estimated sleep time. Under "**Time Format**" you can choose between the 12h (12 hours) or 24h (24 hours) time format.