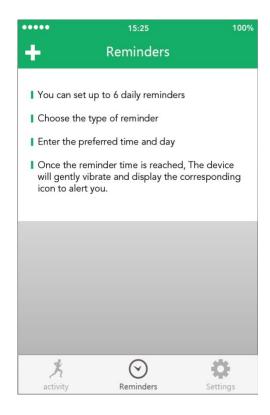

#### 3.1.2. Reminder

Main functions: create, add, modify, update and delete a reminder

#### 3.1.2.1. How to create a reminder

Tap "+" to choose a reminder's time and type; to choose the reminder's happen date by "self-defined repeat". Click

**Notice:** 20 reminders could be created at most.