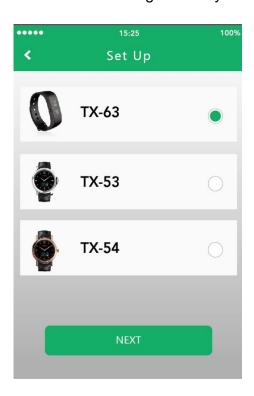

After successful registration you see the picture below. Select "TX-63" & press "Next".

When Bluetooth was activated you see the following picture & select your wristband & press the button "Next".

To continue with setting, enable the Bluetooth on your Smartphone. If no Bluetooth device is found, go to the Bluetooth settings of your Smartphone and disable / enable the Bluetooth connection. If still no Bluetooth device is found, try the step above again.