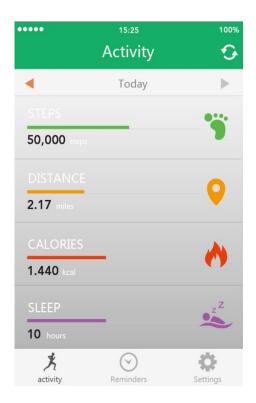

## 3.1.1.2. How to check steps, distance, calories and sleep data by APP

Click the triangle icon

Click the triangle icon

Today

to choose a date which you need to check, then click steps, distance, calories, sleep for detail data check at that day.

## Pairing failed then TRY AGAIN!

Tap on , to synchronize your bracelet with the mobile phone. Now you can track your progress on your mobile phone.

The graphic down shows your daily achieved activities.