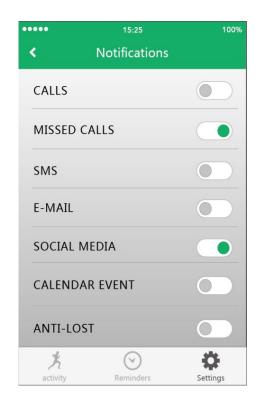

**Main Setting page:** The following picture shows type of notifications which can be selected. You can select all types of notifications.