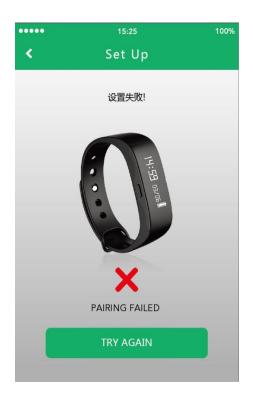

## Pairing failed then TRY AGAIN!

Tap on , to synchronize your bracelet with the mobile phone. Now you can track your progress on your mobile phone.

The graphic down shows your daily achieved activities.