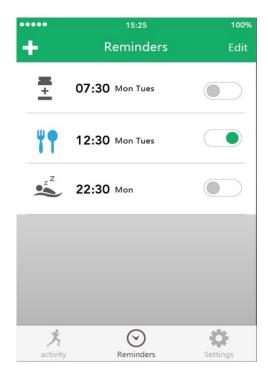

#### 3.1.2. Reminder

Main functions: create, add, modify, update and delete a reminder

#### 3.1.2.1. How to create a reminder

Tap "+" to choose a reminder's time and type; to choose the reminder's happen date by "self-defined repeat". Click

**Notice:** 20 reminders could be created at most.

#### 3.1.2.2. Reminder Modification - How to modify an reminder's mode

Reminder. When the reminder icon changes to \_\_\_\_\_, the device will remind you by vibration following the settled time. Otherwise, it will not remind you.