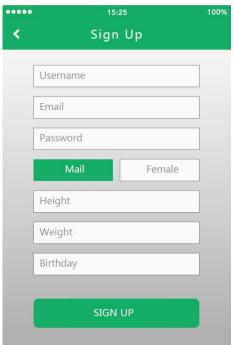

# 6. Use of the APP (refer 3.1.)

When starting the APP "My Fitness Pro" you see following pictures below. Sign up or Login! For Login put your email & password.

You forgot your password? Then reset your password with pressing "Reset My Password" to sign up fill all required fields like the following pictures.