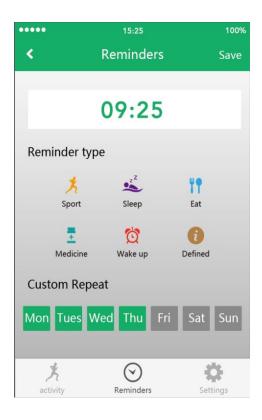

#### 3.1.2.1. How to create a reminder

Tap "+" to choose a reminder's time and type; to choose the reminder's happen date by "self-defined repeat". Click

**Notice:** 20 reminders could be created at most.

## Set your reminders from the following:

Press at the "+" symbol. Select the type of reminders and select the date for which you need the reminder and put the time to remember. After you finished setting the reminder you can edit every reminder which was saved! Save the reminders after editing.