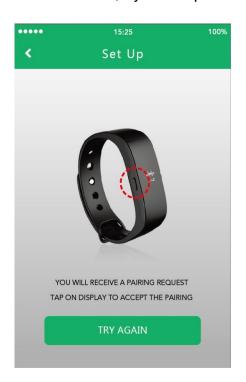

When the appropriate wristband was found you will receive a pairing, request tap on the display to accept the pairing. When pairing with TX-63 was successful, you see the picture below and start the button "Start now".