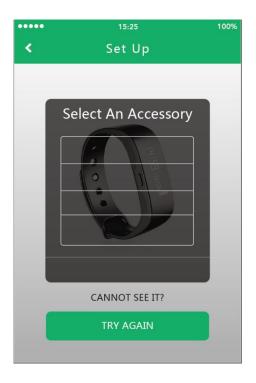

After successful registration you see the picture below. Select "TX-63" & press "Next".

When Bluetooth was activated you see the following picture & select your wristband & press the button "Next".

To continue with setting, enable the Bluetooth on your Smartphone. If no Bluetooth device is found, go to the Bluetooth settings of your Smartphone and disable / enable the Bluetooth connection. If still no Bluetooth device is found, try the step above again.