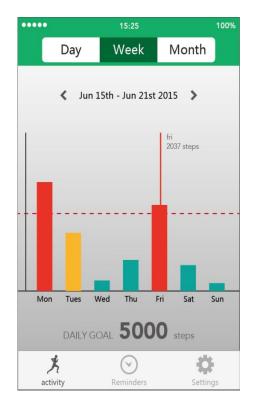

The graphic down shows your weekly achieved activities. The graphic down shows your monthly achieved activities.

The graphic down shows percentage of your daily achieved activities. The graphic down shows your monthly achieved activities in graphic.

The graphic down shows your monthly achieved activities in graphic. The graphic down shows your monthly achieved Calorie in graphic.

The following picture shows your sleep status.

The graphic down shows percentage of your daily sleep status.