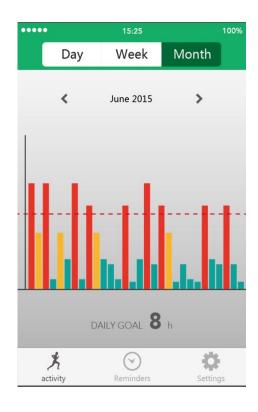

The graphic down shows your weekly achieved activities. The graphic down shows your monthly achieved activities.

The graphic down shows percentage of your daily achieved activities. The graphic down shows your monthly achieved activities in graphic.

The graphic down shows your monthly achieved activities in graphic. The graphic down shows your monthly achieved Calorie in graphic.

The following picture shows your sleep status.

The graphic down shows percentage of your daily sleep status.