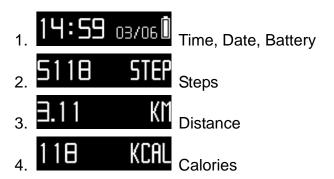

## 4.2. Activity mode

Interfaces of activity mode are as following:

It will display the data and reminder you once finishing targets under the activity mode. Lighten the display by pressing the button can open the device Bluetooth. The device will record the intraday data; data will be zero clearing on 24:00 automatically.