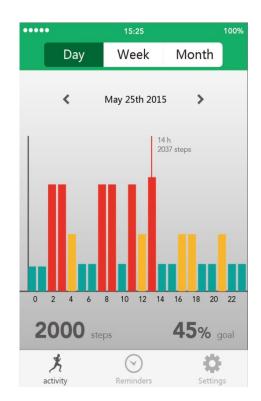

## Pairing failed then TRY AGAIN!

Tap on , to synchronize your bracelet with the mobile phone. Now you can track your progress on your mobile phone.

The graphic down shows your daily achieved activities.

The graphic down shows your weekly achieved activities. The graphic down shows your monthly achieved activities.

The graphic down shows percentage of your daily achieved activities. The graphic down shows your monthly achieved activities in graphic.