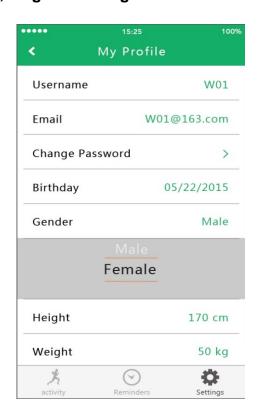

## 3.1.3.1. My profile

Click on to "Setting" and put in your information. First, under "My Profile", it is important to record accurate information to ensure that the reading and outcome will be more beneficial to the user. Here you can add information's such as your name, your size and

your weight. . Click the save once finishing, return for

**Profile can be edited like in the following pictures** (refer to 3.1.3.1. My profile).

## Here you can set your birthday, gender, height and weight.