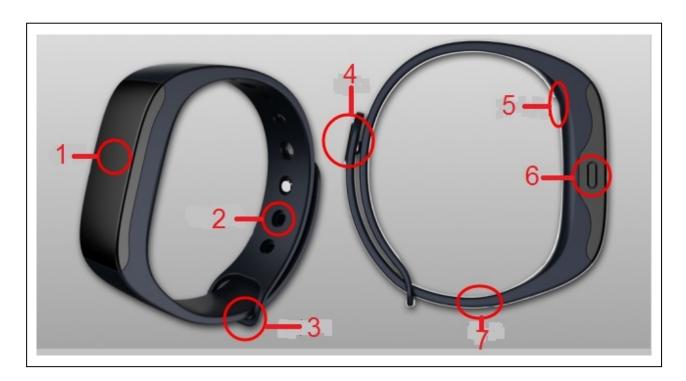

## View of the wristband

| 1 | OLED Screen                                         | 4 | Strap colsure of the wristband |
|---|-----------------------------------------------------|---|--------------------------------|
| 2 | 2 Mounting hole for the wristband (from the inside) |   | Charging port                  |
| 3 | Mounting hole for the closure of the wristband      | 6 | Operation button               |
|   | (from the outside)                                  |   | Wristband                      |