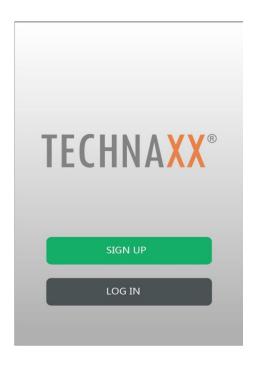

# 6. Use of the APP (refer 3.1.)

When starting the APP "My Fitness Pro" you see following pictures below. Sign up or Login! For Login put your email & password.

You forgot your password? Then reset your password with pressing "Reset My Password" to sign up fill all required fields like the following pictures.