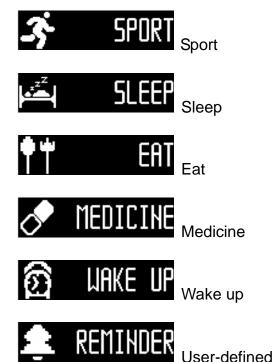

#### 3.1.2.1. How to create a reminder

Tap "+" to choose a reminder's time and type; to choose the reminder's happen date by "self-defined repeat". Click

**Notice:** 20 reminders could be created at most.

#### 3.1.2.2. Reminder Modification - How to modify an reminder's mode

Reminder. When the reminder icon changes to \_\_\_\_\_, the device will remind you by vibration following the settled time. Otherwise, it will not remind you.