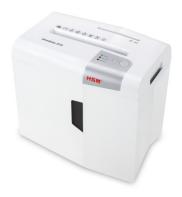

#### HSM shredstar S10 document shredder

Data protection for everyone. This modern and compact strip cut document shredder with a separate CD cutting unit destroys your data reliably and quietly, both at home or at a small office.

### **Technical data**

| Order number:                                   | 1042121              | Intake width:                       | 220 mm                     |
|-------------------------------------------------|----------------------|-------------------------------------|----------------------------|
| EAN                                             | 4026631057714        | Container volume /                  | 181                        |
| Cutting type:                                   | strip cut            | collecting:                         |                            |
| Cutting size:                                   | 6 mm                 | Collection volume in sheets (80 g): | 125                        |
| Security level (DIN 66399):                     | E-2 O-1 P-2 T-1      | Noise level (idle operation):       | ca. 58 dB(A)               |
| Cutting capacity in sheets 80g/m <sup>2</sup> : | 10                   | Weight x Depth x Height:            | 345 x 245 x 385 mm         |
| •                                               | 125 W                | Weight:                             | 3,89 kg                    |
| Power consumption:                              | 125 W                | Shredder material:                  | Paper, Staples and paper   |
| Voltage / Frequency:                            | 220-240 V / 50-60 Hz | Sineduci material.                  | clips, Credit card, CD/DVD |