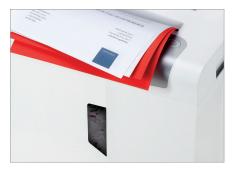

#### **Product information**

CDs and DVDs, credit cards and loyalty cards can be easily shredded through the separate CD cutting unit. In the separate CD waste container, the shredded material is separated and is...