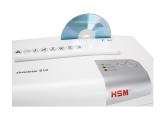

#### **Product information**

CDs and DVDs, credit cards and loyalty cards can be easily shredded through the separate CD cutting unit. In the separate CD waste container, the shredded material is separated and is...