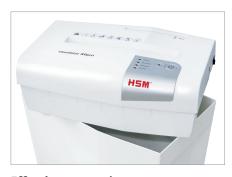

## **Effortless emptying**

To empty the waste container, the housing top can be easily removed.