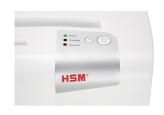

The automatic reverse eliminates paper jams and ensures a smooth operation.

The LED indicator shows the device's operating status: Power, Overload, Overheat.