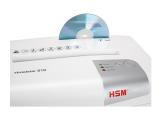

#### **Product information**

CDs and DVDs, credit cards and loyalty cards can be easily shredded through the separate CD cutting unit. In the separate CD waste container, the shredded material is separated and is...