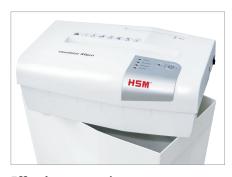

### **Effortless emptying**

To empty the waste container, the housing top can be easily removed.