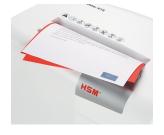

#### **Automatic start/stop**

The operation is very easy: the device starts automatically when fed paper and automatically stops after shredding is complete.