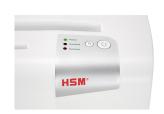

The automatic reverse eliminates paper jams and ensures a smooth operation.

The LED indicator shows the device's operating status: Power, Overload, Overheat.