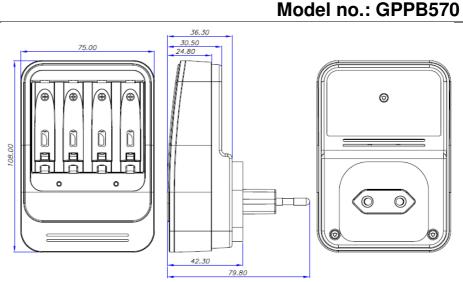

Model no.: GPPB570

Dimension : 108 (L) x 75 (W) x 36.3 (H)mm

Weight : 110g (approx)

Approval : PB570GS – GS, CE

PB570BS - CE

PB570US - ETL, FCC

Compliance : RoHS and REACH

Warranty Period : 12 months from ex-factory date