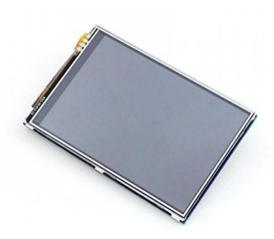

## **Technical specification**

With the 3.5 Inch TFT Touchscreen-Display you can easily build a Mini-Tablet-PC based on an Raspberry Pi. The display, with a maximum resolution of 480x320 pixels, can be attached to the GPIO connections so that you won't need any mounting-skills.

| Model                  | RB-TFT3.5    |
|------------------------|--------------|
| Resolution             | 480x320      |
| Touchscreen Type       | Resistiv     |
| Touchscreen Controller | XPT2046      |
| Colors                 | 65536        |
| Backlight              | LED          |
| Connection             | GPIO Header  |
| Display Ratio          | 8:5          |
| Display Size           | 85 x 56 (mm) |
| EAN                    | 425023681511 |