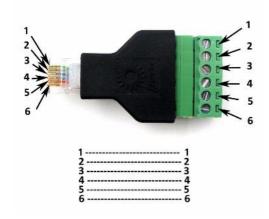

## RJ12 to 6pin Connector, 6P6C

6,89

**RJ12 Terminal Connection** 

| Voltage Rating:        |
|------------------------|
| Current Rating:        |
| Contact Resistance:    |
| Insulating Resistance: |
| Wire Cross Section:    |
| Operating Temperature: |
| Operating Humidity:    |
| Storage Temperature    |
| Storage Humidity:      |