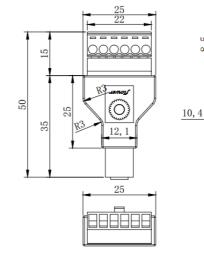

## RJ12 to 6pin Connector, 6P6C

6,89

**RJ12 Terminal Connection** 

| Voltage Rating:        |
|------------------------|
| Current Rating:        |
| Contact Resistance:    |
| Insulating Resistance: |
| Wire Cross Section:    |
| Operating Temperature: |
| Operating Humidity:    |
| Storage Temperature    |
| Storage Humidity:      |

12 V/ DC 1.5 A Max. 50 m Ohm 1000 M Ohm / 500 V/DC Max 2.5 mm<sup>2</sup> -20°C to +70°C 0-90% RH 0°C to +70°C 0-80% RH

This is a publication by Conrad Electronic SE, Klaus-Conrad-Str. 1, D-92240 Hirschau (www.conrad.com).