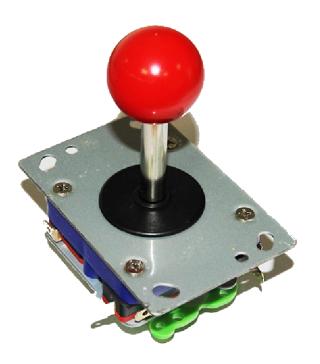

## Joystick

## **Technical Specifications**

| Model             | Joystick                                                                      |
|-------------------|-------------------------------------------------------------------------------|
| Article No.       | Joystick01                                                                    |
| Restrictor plate  | Adjustment of the control unit (2-Way, 4-Way, 8-Way) via the restrictor plate |
| Joystick-Height   | 60mm                                                                          |
| Mounting Platform | 97 x 65mm                                                                     |
| Microswitches     | 4 Microswitches (Tested for 1.000.000 cycles)                                 |
| Special Features  | Jumps back to the central position automatically due to built-in suspension   |
| Material          | Plastic & Metal                                                               |
| EAN               | 4250236815718                                                                 |