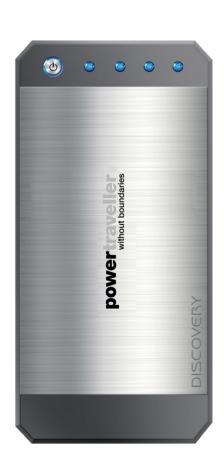

# DISCOVERY SLEEK COMPACT STYLISH CHARGER

6000mAh

Housed in a stylish aluminium casing, the discovery incorporates a 6,000mAh lithium battery and is capable of charging most 5V devices. Featuring dual USB outputs for simultaneous charging and a useful LED battery level indicator, the discovery is perfect for corporate branding thanks to its sleek and compact design.

## **SPECIFICATIONS**

- 6,000mAh Lithium Polymer battery (22Wh)
- Input: Micro USB
- Output: Dual USB 3A combined
- Permanent On/Off mode
- 4 LED battery level indicator
- Automatic device detection
- Sleek, aluminium casing
- Suitable for corporate branding
- Dimensions (L\*W\*H): 136 x 64 x 15mm
- Weight: 157g