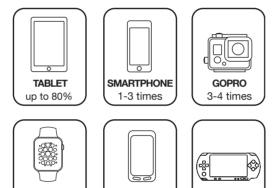

#### **CHARGES:**

**GPS** 

3-4 times

\*These times are based on latest battery information for mobile devices. Correct at time of publication.

1-3 times

#### KIT INCLUDES

SMART WATCH

10-12 times

- discovery portable charger
- USB to Micro USB connection cable

Part Code: PTL-DISC001 Ean Code: 5060 1769 8445 5