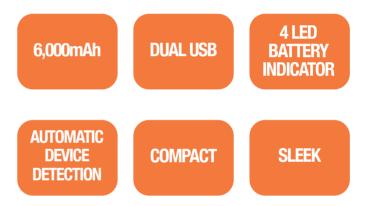

### **FEATURES:**

## **SPECIFICATIONS**

- 6,000mAh Lithium Polymer battery (22Wh)
- Input: Micro USB
- Output: Dual USB 3A combined
- Permanent On/Off mode
- 4 LED battery level indicator
- Automatic device detection
- Sleek, aluminium casing
- Suitable for corporate branding
- Dimensions (L\*W\*H): 136 x 64 x 15mm
- Weight: 157g