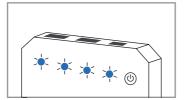

#### **CHECK CHARGE**

While the discovery is turned off, click the on/off button briefly. The blue LEDs will illuminate and the number of lights will indicate the amount of charge remaining.

If the far left flashes blue, the discovery requires charging.