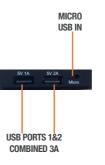

### PARAMETERS

- Input: 5V
- Micro USB IN
- Charging time: 6 hours
- USB Output 1&2: combined 3A
- Weight: 157g
- Dimensions: (L\*H\*W) 135 x 64 x 15mm
- Battery capacity: 6000mAh
- Power: 22Wh
- Battery chemistry: Lithium Polymer
- Battery cycle times: >500 cycles

Attach any USB cable to either of the USB output sockets. Then connect the cable to the device that you wish to charge. Once your device is fully charged, the discovery will automatically turn off.

Connect the included cable to a 5V USB output socket (e.g. a laptop or wall plug with USB socket) and connect the micro USB end into the micro USB socket on the discovery. A full charge will take approx. 6 hours depending on the output of the USB port.