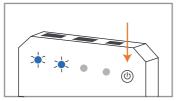

#### **TURN ON/OFF**

discovery will automatically turn off.

For the auto-on feature, press and hold the on/off button for 3 seconds.

Always turn the discovery off when not in use to conserve power. To turn the auto-on feature off, hold the on/ off button for 3 seconds.