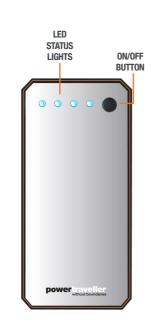

• 4 LED battery level indicator. Each blue light represents 25% of charge

Tips are available to buy at: powertraveller.com

MICRO USB

TO USB CONNECTION CABLE

#### **CHECK CHARGE**