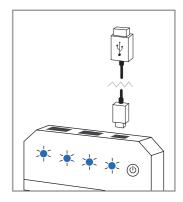

Attach any USB cable to either of the USB output sockets. Then connect the cable to the device that you wish to charge. Once your device is fully charged, the discovery will automatically turn off.

Connect the included cable to a 5V USB output socket (e.g. a laptop or wall plug with USB socket) and connect the micro USB end into the micro USB socket on the discovery. A full charge will take approx. 6 hours depending on the output of the USB port.

When fully charged, all 4 LEDs will be solid blue.