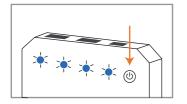

#### **TURN ON/OFF**

While the discovery is turned off, click the on/off button briefly. The blue LEDs will illuminate and the number of lights will indicate the amount of charge remaining.

If the far left flashes blue, the discovery requires charging.