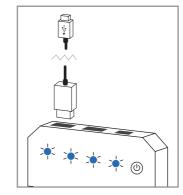

## **CHARGE A DEVICE**

Attach any USB cable to either of the USB output sockets. Then connect the cable to the device that you wish to charge. Once your device is fully charged, the discovery will automatically turn off.

Connect the included cable to a 5V USB output socket (e.g. a laptop or wall plug with USB socket) and connect the micro USB end into the micro USB socket on the discovery. A full charge will take approx. 6 hours depending on the output of the USB port.