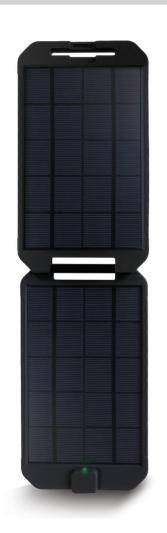

# COMPACT LIGHTWEIGHT SOLAR CHARGER

The extreme solar is a lightweight, clamshell solar panel, offering a 5 watt, 5V 2A output - perfect for charging smaller devices on the move. The panel opens to a 220° angle, making it easy to attach to back packs, tents or bike panniers. With a 3-colour LED to indicate strength of power output, the extreme solar offers reliable solar charging from a compact unit.

## KIT INCLUDES

- · extreme solar panel
- · USB to Micro USB connection cable
- Velcro strap

Part Code: PTL-EXSP001 Ean Code: 5060 1769 8447 9