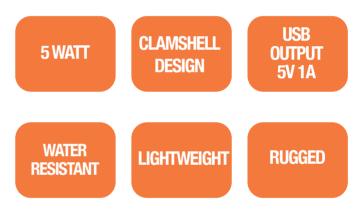

### **FEATURES:**

## **SPECIFICATIONS**

- USB output (5V 1A)
- 5 Watt
- 3-colour LED indicator to show power output strength
- Clamshell design
- MPPT technology
- Opens to 220°
- Dimensions folded (L\*W\*H\*): 200 x 114 x 8mm
- Weight: 289g