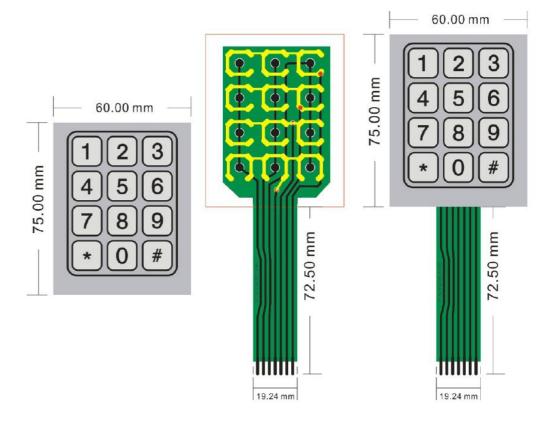

## **Membrane Keypad**

| Gram Force            | 280g +/- 12g |
|-----------------------|--------------|
| Voltage Rating        | 30 V/DC max. |
| Current Rating        | 30mA max.    |
| Contact Resistance    | . <50 ohm    |
| Insulation Resistance | >100 M-ohm   |
| Operating Temperature | 20°C ~ 60°C  |