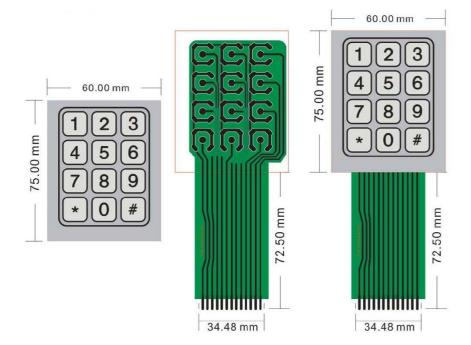

## **Membrane Keypad**

| Gram Force            | 280g +/- 12g |
|-----------------------|--------------|
| Voltage Rating        | 30 V/DC max. |
| Current Rating        | 30mA max.    |
| Contact Resistance    | <50 ohm      |
| Insulation Resistance | >100 M-ohm   |
| Operating Temperature | 20°C ~ 60°C  |
| Storage Temperature   | 10℃ ~ 60℃    |
| Operating Humidity    | 0 ~ 90% RH   |
| Storage Humidity      | 0 ~ 85% RH   |
| Dimension tolerance   | ·····±0.3mm  |