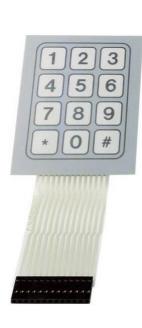

## **Membrane Keypad**

| Gram Force            | 280g +/- 12g |
|-----------------------|--------------|
| Voltage Rating        | 30 V/DC max. |
| Current Rating        | 30mA max.    |
| Contact Resistance    | <50 ohm      |
| Insulation Resistance | >100 M-ohm   |
| Operating Temperature | 20°C ~ 60°C  |
| Storage Temperature   | 10℃ ~ 60℃    |
| Operating Humidity    | 0 ~ 90% RH   |
| Storage Humidity      | 0 ~ 85% RH   |
| Dimension tolerance   | ·····±0.3mm  |