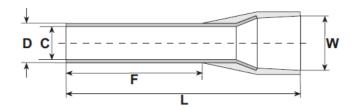

## **Specification and Contents**

| WIRE RANGE |      | Cannagtar         | DIMENSION (mm) |      |      |      |      |       |           |
|------------|------|-------------------|----------------|------|------|------|------|-------|-----------|
| mm²        | AWG  | Connector<br>code | F              | L    | W    | D    | С    | COLOR | Qty. (pc) |
|            |      |                   | ±0.2           | ±1.0 | ±0.2 | ±0.1 | ±0.1 |       |           |
| 0.5        | 22.0 | E0508             | 8.0            | 14.0 | 2.6  | 1.3  | 1.0  | WHITE | 50        |
| 0.75       | 20.0 | E7508             | 8.0            | 14.6 | 2.8  | 1.5  | 1.2  | BLUE  | 100       |
| 1.0        | 18.0 | E1008             | 8.0            | 14.6 | 3.0  | 1.7  | 1.4  | RED   | 100       |
| 1.5        | 16.0 | E1508             | 8.0            | 14.6 | 3.5  | 2.0  | 1.7  | BLACK | 100       |
| 2.5        | 14.0 | E2508             | 8.0            | 15.2 | 4.0  | 2.6  | 2.3  | GREY  | 50        |