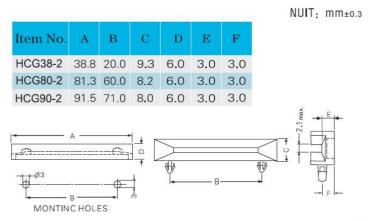

## **PCB Guide Rail**

MATERIAL:NYLON 66(UL) FLAME CLASS:94V-2 COLOR:NATURAL

MATERIAL:NYLON 66(UL) FLAME CLASS:94V-2 COLOR:NATURAL

NUIT: mm±0.3

| Item No. | A     | В     |
|----------|-------|-------|
| CG-250   | 64.0  | 50.8  |
| CG-300   | 75.5  | 63.0  |
| CG-350   | 88.4  | 75.5  |
| CG-400   | 101.0 | 88.5  |
| CG-450   | 114.0 | 101.6 |
| CG-500   | 127.0 | 114.3 |
| CG-550   | 139.0 | 126.5 |
| CG-600   | 152.4 | 139.7 |