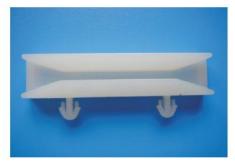

## **PCB Guide Rail**

MATERIAL:NYLON 66(UL) FLAME CLASS:94V-2 COLOR:NATURAL

MATERIAL:NYLON 66(UL) FLAME CLASS:94V-2 COLOR:NATURAL

NUIT: mm±0.3

| Item No. | A     | В     |
|----------|-------|-------|
| CG-250   | 64.0  | 50.8  |
| CG-300   | 75.5  | 63.0  |
| CG-350   | 88.4  | 75.5  |
| CG-400   | 101.0 | 88.5  |
| CG-450   | 114.0 | 101.6 |
| CG-500   | 127.0 | 114.3 |
| CG-550   | 139.0 | 126.5 |
| CG-600   | 152.4 | 139.7 |