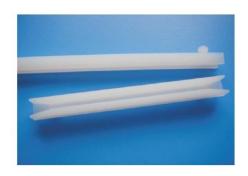

## **PCB Guide Rail**

MATERIAL:NYLON 66(UL) FLAME CLASS:94V-2 COLOR:NATURAL

MATERIAL:NYLON 66(UL) FLAME CLASS:94V-2 COLOR:NATURAL

NUIT: mm±0.3

| Item No. | A     | В     |
|----------|-------|-------|
| CG-250   | 64.0  | 50.8  |
| CG-300   | 75.5  | 63.0  |
| CG-350   | 88.4  | 75.5  |
| CG-400   | 101.0 | 88.5  |
| CG-450   | 114.0 | 101.6 |
| CG-500   | 127.0 | 114.3 |
| CG-550   | 139.0 | 126.5 |
| CG-600   | 152.4 | 139.7 |