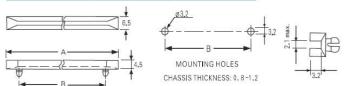

## **PCB Guide Rail**

MATERIAL:NYLON 66(UL) FLAME CLASS:94V-2 COLOR:NATURAL

MATERIAL:NYLON 66(UL) FLAME CLASS:94V-2 COLOR:NATURAL

NUIT: mm±0.3

| Item No. | A     | В     |
|----------|-------|-------|
| CG-250   | 64.0  | 50.8  |
| CG-300   | 75.5  | 63.0  |
| CG-350   | 88.4  | 75.5  |
| CG-400   | 101.0 | 88.5  |
| CG-450   | 114.0 | 101.6 |
| CG-500   | 127.0 | 114.3 |
| CG-550   | 139.0 | 126.5 |
| CG-600   | 152.4 | 139.7 |