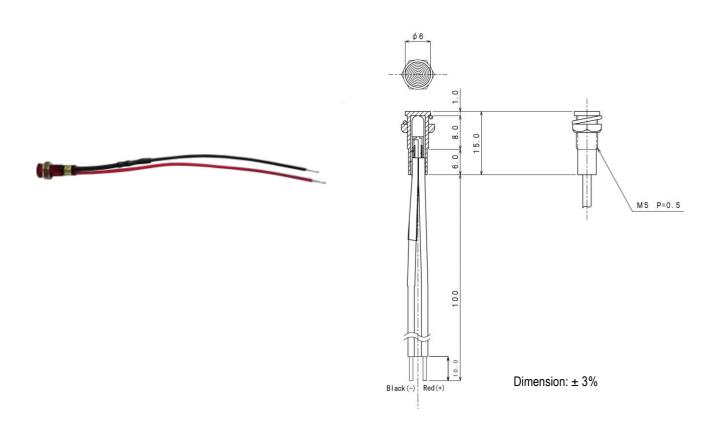

## LED-Indicator Light 5 mm Mounting with 100 mm Lead Wire, 12 V (Red)

## Material

Body: Polycarbonate

Color (LED & Lens): Red

Terminals (Lead Wires): UL1007 AWG24 (100 mm)

 $\Phi$ 5.00 mm X L 8.0 mm pitch = 0.5 mm Thread:

Ф5.2 mm Mounting Hole:

**Electrical** 

Rated Voltage: **DC 12V** 