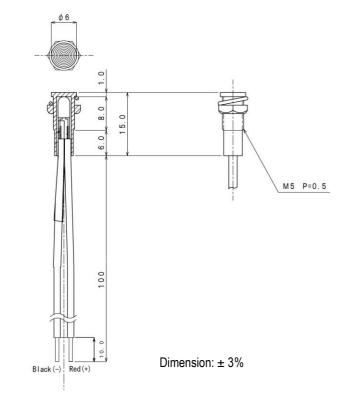

## LED-Indicator Light 5 mm Mounting with 100 mm Lead Wire, 12 V (Green) Material

Body: Color (LED & Lens): Terminals (Lead Wires): Thread: Mounting Hole: **Electrical** Rated Voltage: Dielectric withstanding Voltage: Current Consumption: Insulation Resistance: Temperature range:

Polycarbonate Green UL1007 AWG24 (100 mm)  $\Phi$ 5.00 mm X L 8.0 mm pitch = 0.5 mm  $\Phi$ 5.2 mm DC 12V AC 500V / Minute 15mA DC 500V 100 m $\Omega$  or More -20° C to +75° C

This is a publication by Conrad Electronic SE, Klaus-Conrad-Str. 1, D-92240 Hirschau (www.conrad.com).