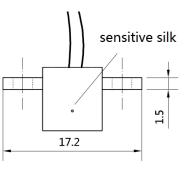

## **Wiegand Sensor**

| Name                                            |      | Symbol | Value                                    | Unit |
|-------------------------------------------------|------|--------|------------------------------------------|------|
| Excitation strength                             | Min. | В      | 3                                        | mT   |
|                                                 | Тур. |        | 5~6                                      |      |
|                                                 | Max. |        | 12                                       |      |
| Pulse signal amplitude                          |      |        | ≥1.5                                     | v    |
| Pulse width (in the location of 1V)             |      |        | 10~30                                    | μS   |
| DC internal resistance                          |      |        | 650~850                                  | Ω    |
| Operating frequency                             | Min. | f      | Unlimited                                | kHz  |
|                                                 | Max. |        | 10                                       |      |
| Operating Temp.                                 |      |        | -40~+125                                 | °C   |
| Outline Dimension and Typical installation      |      |        | see the figure                           | -    |
| Sensitive silk location (distance to the bottom |      |        | 2.5                                      | mm   |
| Package                                         |      |        | Plastic shell, Epoxy potting             | -    |
| External lead                                   |      |        | Resistance to high temperature soft wire | -    |