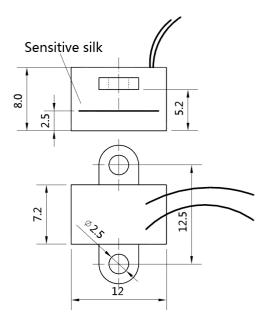

## **Wiegand Sensor**

| Name                                            |      | Symbol | Value                                    | Unit |
|-------------------------------------------------|------|--------|------------------------------------------|------|
| Excitation strength                             | Min. | В      | 3                                        | mT   |
|                                                 | Тур. |        | 5~6                                      |      |
|                                                 | Max. |        | 12                                       |      |
| Pulse signal amplitude                          |      |        | ≥1.5                                     | v    |
| Pulse width (in the location of 1V)             |      |        | 10~30                                    | μS   |
| DC internal resistance                          |      |        | 650~850                                  | Ω    |
| Operating frequency                             | Min. | f      | Unlimited                                | kHz  |
|                                                 | Max. |        | 10                                       |      |
| Operating Temp.                                 |      |        | -40~+125                                 | °C   |
| Outline Dimension and Typical installation      |      |        | see the figure                           | -    |
| Sensitive silk location (distance to the bottom |      |        | 2.5                                      | mm   |
| Package                                         |      |        | Plastic shell, Epoxy potting             | -    |
| External lead                                   |      |        | Resistance to high temperature soft wire | -    |