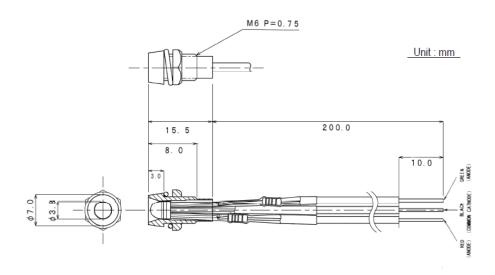

## Indicator Light, Red/ Green

| DATA                           |                                        |
|--------------------------------|----------------------------------------|
| Material of Body               | chrome plated brass                    |
| Color (LED )                   | red, green                             |
| Lens                           | white                                  |
| Voltage                        | 24 V                                   |
| Voltage Breakdown              | AC 500 V / minute                      |
| Insulation Resistance          | DC 500 V 100M Ω or more                |
| Operating Temperature          | −20 to +75°C                           |
| Terminals                      | lead wires (UL1007 AWG24)              |
| Thread                         | Φ6.00 mm X L 8.0 mm<br>pitch = 0.75 mm |
| Mounting Hole<br>(Recommended) | ф6.2 mm                                |