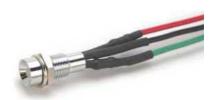

## Indicator Light, Red/ Green

| DATA                           |                                        |
|--------------------------------|----------------------------------------|
| Material of Body               | chrome plated brass                    |
| Color (LED )                   | red, green                             |
| Lens                           | white                                  |
| Voltage                        | 24 V                                   |
| Voltage Breakdown              | AC 500 V / minute                      |
| Insulation Resistance          | DC 500 V 100M Ω or more                |
| Operating Temperature          | −20 to +75°C                           |
| Terminals                      | lead wires (UL1007 AWG24)              |
| Thread                         | Φ6.00 mm X L 8.0 mm<br>pitch = 0.75 mm |
| Mounting Hole<br>(Recommended) | ф6.2 mm                                |