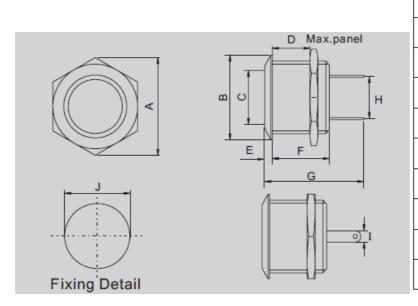

## **Datasheet**

Item no. 1565962

V1\_04122018\_01\_en

| 25    |
|-------|
| Ø22   |
| Ø14.2 |
| 13.0  |
| 1.9   |
| 14.1  |
| 25    |
| 11.5  |
| 2.8   |
| Ø18.2 |
|       |