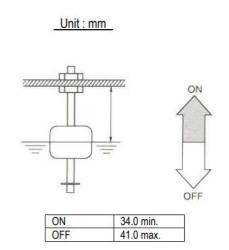

## Specifications:

| Fluid Applicable             |                           | kerosene (0.79) |
|------------------------------|---------------------------|-----------------|
| Material                     | Case                      | 6 nylon         |
|                              | Float                     | NBR (polyform)  |
| Electrical<br>Characteristic | Max. Switching Power      | 50 W            |
|                              | Max. Switching Voltage    | 200 V           |
|                              | Max. Switching Current    | 0.6 A           |
|                              | Contact Withstand Voltage | 250 V DC        |
|                              | Contact Resistance        | 0.3 Ω max.      |
| Operating Temperature        |                           | -20 to +70°C    |