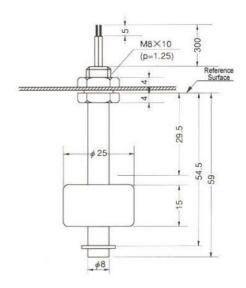

## Specifications:

| Fluid Applicable             |                           | kerosene (0.79) |
|------------------------------|---------------------------|-----------------|
| Material                     | Case                      | 6 nylon         |
|                              | Float                     | NBR (polyform)  |
| Electrical<br>Characteristic | Max. Switching Power      | 50 W            |
|                              | Max. Switching Voltage    | 200 V           |
|                              | Max. Switching Current    | 0.6 A           |
|                              | Contact Withstand Voltage | 250 V DC        |
|                              | Contact Resistance        | 0.3 Ω max.      |
| Operating Temperature        |                           | -20 to +70°C    |