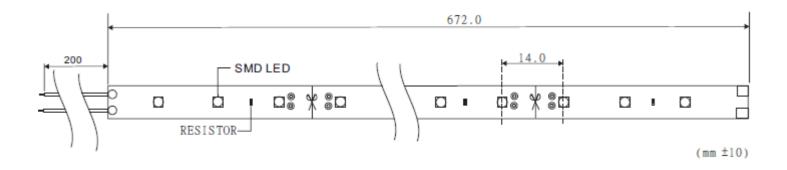

## LED Strip, Open cable ends 12 V 67.2 cm, Amber

Color: Wave Length/ Color temperature: Length: Width; Number of LEDs: Brightness (mcd): Viewing Angle: Voltage: Fixing: Amber Typ. 585-595 Nm 67.2 cm 1 cm 48 300 – 500 110° Max. 12V/DC 3M tape