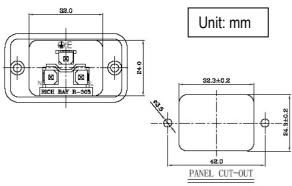

## **IEC C20 Socket**

| Rating:AC 18A 260V |                   |
|--------------------|-------------------|
| Mark               | Safety Regulation |
|                    | VDE               |
| <b>4</b>           | ENEC              |
| €                  | CCC               |
| Rating:AC 20A 250  | OV                |
| Mark               | Safety Regulation |
| 92                 | UL                |
| .50                | CUL               |

TOLERANCE XX.XX±0.1

XX.XX±0.2

Dielectric strength: 2000V/ac

Insulation Resistance: Over 100 M $\Omega$  at 500 Vdc

Dielectric Strength: 2000Vac min
Body Material: Thermoplastic

Operating Temperature: -20°C±3°C to +50°C