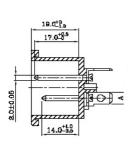

TOLERANCE XX.XX±0.1

XX.XX±0.2

Dielectric strength: 2000V/ac

Insulation Resistance: Over 100 M $\Omega$  at 500 Vdc

Dielectric Strength: 2000Vac min
Body Material: Thermoplastic

Operating Temperature: -20°C±3°C to +50°C