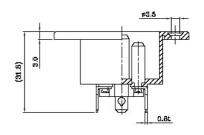

TOLERANCE XX.XX±0.1

XX.XX±0.2

Dielectric strength: 2000V/ac

Insulation Resistance: Over 100 M $\Omega$  at 500 Vdc

Dielectric Strength: 2000Vac min
Body Material: Thermoplastic

Operating Temperature: -20°C±3°C to +50°C