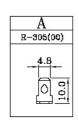

## **IEC C20 Socket**

| Rating:AC 18A 260V |                   |
|--------------------|-------------------|
| Mark               | Safety Regulation |
|                    | VDE               |
| <b>4</b>           | ENEC              |
| €                  | CCC               |
| Rating:AC 20A 250  | OV                |
| Mark               | Safety Regulation |
| 92                 | UL                |
| .50                | CUL               |

TOLERANCE XX.XX±0.1

XX.XX±0.2

Dielectric strength: 2000V/ac

Insulation Resistance: Over 100 M $\Omega$  at 500 Vdc

Dielectric Strength: 2000Vac min
Body Material: Thermoplastic

Operating Temperature: -20°C±3°C to +50°C