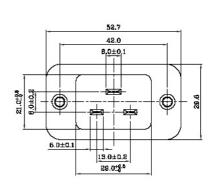

TOLERANCE XX.XX±0.1

XX.XX±0.2

Dielectric strength: 2000V/ac

Insulation Resistance: Over 100 M $\Omega$  at 500 Vdc

Dielectric Strength: 2000Vac min
Body Material: Thermoplastic

Operating Temperature: -20°C±3°C to +50°C