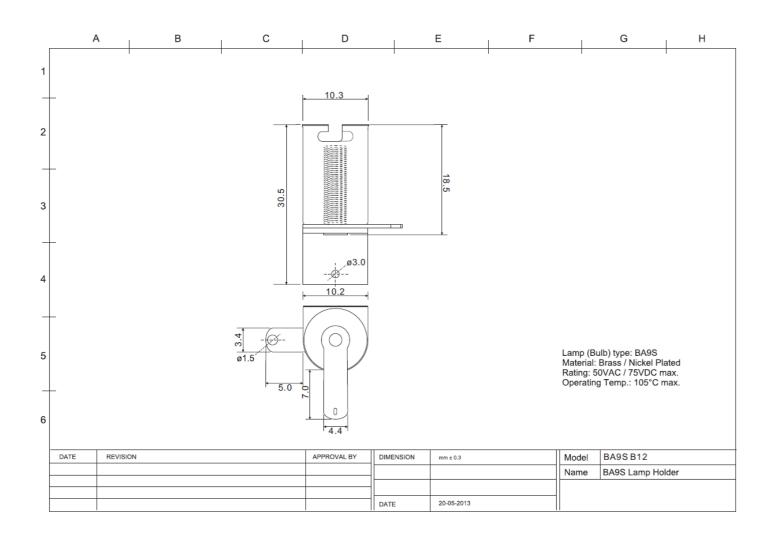

## BA9S bulb socket

This is a publication by Conrad Electronic SE, Klaus-Conrad-Str. 1, D-92240 Hirschau (www.conrad.com).

All rights including translation reserved. Reproduction by any method, e.g. photocopy, microfilming, or the capture in electronic data processing systems require the prior written approval by the editor. Reprinting, also in part, is prohibited. This publication represents the technical status at the time of printing.