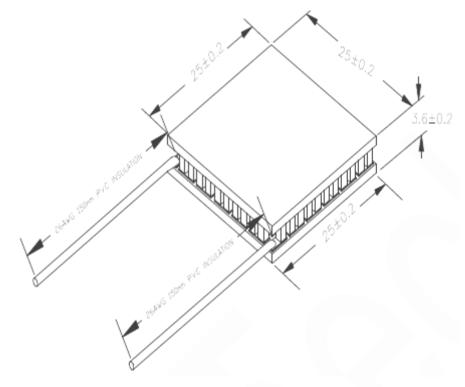

## Standard TEC module, 25x25x3.6mm

Max Operating Temperature: 90°C.

This is a publication by Conrad Electronic SE, Klaus-Conrad-Str. 1, D-92240 Hirschau (www.conrad.com).

All rights including translation reserved. Reproduction by any method, e.g. photocopy, microfilming, or the capture in electronic data processing systems require the prior written approval by the editor. Reprinting, also in part, is prohibited. This publication represents the technical status at the time of printing.