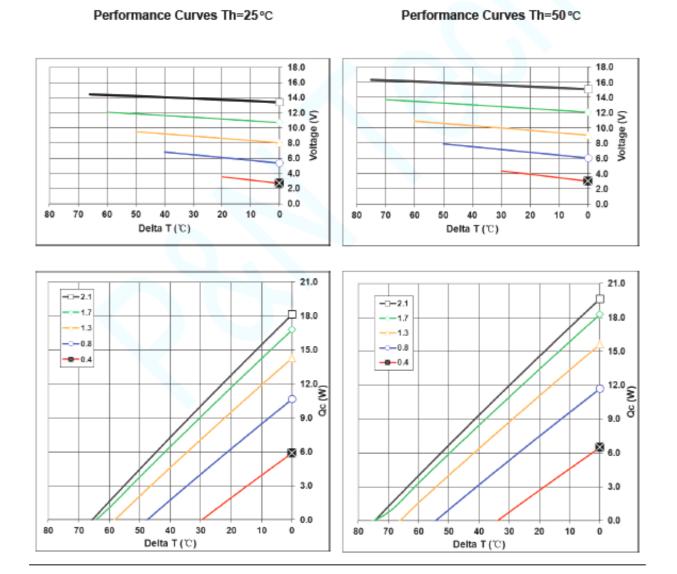

## Datasheet

Item no. 1569028

V1\_07312018\_01\_en

2

| 1                       |       |       |
|-------------------------|-------|-------|
| Hot SideTemperature(°C) | 25 °C | 50 °C |
| Qmax (Watts)            | 18.1  | 19.1  |
| Delta Tmax(°C)          | 67    | 75    |
| Imax (Amps)             | 2.1   | 2.1   |
| Vmax (Volts)            | 15.4  | 16.4  |
| ModuleResistance(Ohms)  | 6.34  | 7.15  |

\*\*Tolerances for thermal and electrical parameters ± 10%.

This is a publication by Conrad Electronic SE, Klaus-Conrad-Str. 1, D-92240 Hirschau (www.conrad.com).

All rights including translation reserved. Reproduction by any method, e.g. photocopy, microfilming, or the capture in electronic data processing systems require the prior written approval by the editor. Reprinting, also in part, is prohibited. This publication represents the technical status at the time of printing.