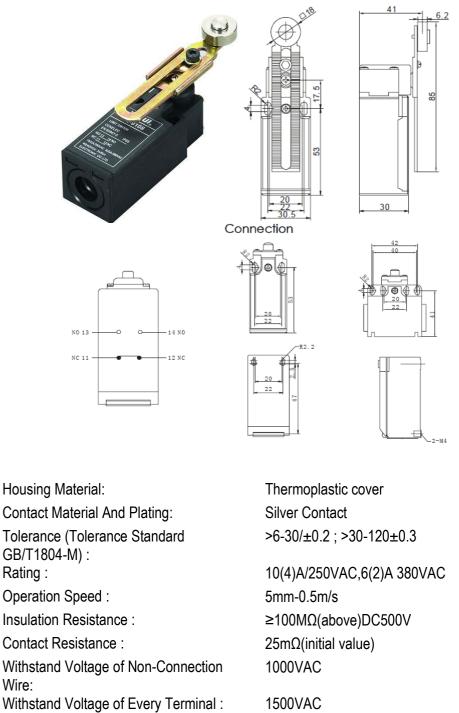

## Limit Switch

Vibration Misoperation:

10-55Hz Amplitude 1.5mm

This is a publication by Conrad Electronic SE, Klaus-Conrad-Str. 1, D-92240 Hirschau (www.conrad.com).

All rights including translation reserved. Reproduction by any method, e.g. photocopy, microfilming, or the capture in electronic data processing systems require the prior written approval by the editor. Reprinting, also in part, is prohibited. This publication represents the technical status at the time of printing.

## Datasheet

Item no. 1569253

V1\_08062018\_01\_en

2

Actuator Type : Electrical Life: Mechanical Life : Operating Temperature: Operating Humidity : Mechanical Operation Frequency : Electrical Operation Frequency : Adjustable roller arm type 100,000 above 1,000,000 above -10~70 Celsius degrees < 85 % 120 times/min 30 times/min