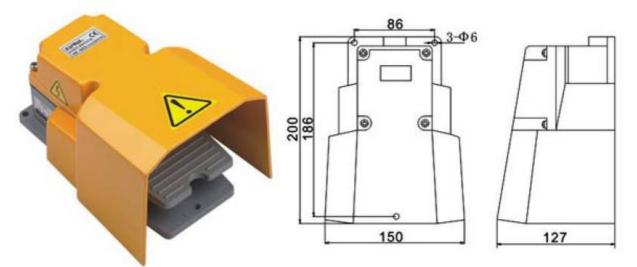

# **Foot Switch**

- Adopt metalshell, hard and strong in volume, stand wear and tear.
- Widely used in various of industrial machinery, just like industrial automation installment, transport, stamping, medical treatment, testing etc.

| Rating                | 15A 250VAC |
|-----------------------|------------|
| Contact               | 1A1B       |
| Material of Rind      | Aluminum   |
| Insulation resistance | ≥100MΩ     |
| Contact resistance    | ≤25mΩ      |
| Withstand voltage     | 2000VAC    |
| Electrical life       | ≥100,000   |
| Temperature           | -25-75℃    |
| Humidity              | < 85%      |