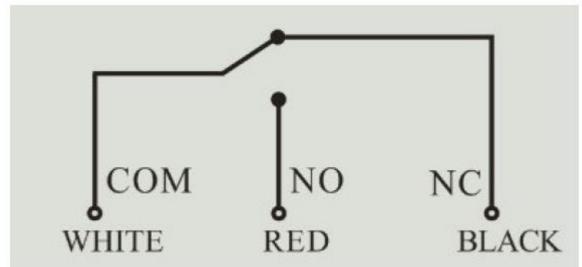

≤25mΩ      |
| Withstand voltage     | 2000VAC    |
| Electrical life       | ≥100,000   |
| Temperature           | -25-75℃    |
| Humidity              | < 85%      |

This is a publication by Conrad Electronic SE, Klaus-Conrad-Str. 1, D-92240 Hirschau (www.conrad.com).

All rights including translation reserved. Reproduction by any method, e.g. photocopy, microfilming, or the capture in electronic data processing systems require the prior written approval by the editor. Reprinting, also in part, is prohibited. This publication represents the technical status at the time of printing.

© Copyright 2018 by Conrad Electronic SE.



Distributed by Conrad Electronic SE • Klaus-Conrad-Str. 1 • D-92240 Hirschau

### Datasheet

Item no. 1569261

V1\_08302018\_01\_en

### **Connection diagram**



# Certifications

CE,TUV

Tolerance standard GB/T1804-m >30-120/±0.3

This is a publication by Conrad Electronic SE, Klaus-Conrad-Str. 1, D-92240 Hirschau (www.conrad.com).

All rights including translation reserved. Reproduction by any method, e.g. photocopy, microfilming, or the capture in electronic data processing systems require the prior written approval by the editor. Reprinting, also in part, is prohibited. This publication represents the technical status at the time of printing.

© Copyright 2018 by Conrad Electronic SE.