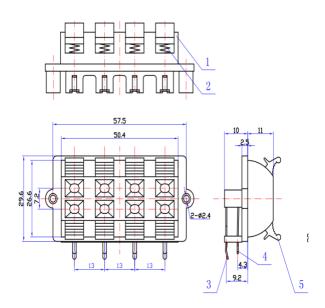

# **Push Terminal with Base**

PCB printed suggested hole diameter and the distance between each hole

Installation suggested hole diametter and Dimension

 $This is a publication by Conrad Electronic SE, Klaus-Conrad-Str. 1, D-92240\ Hirschau\ (www.conrad.com).$ 