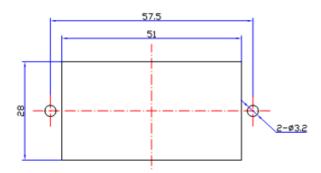

# **Push Terminal with Base**

PCB printed suggested hole diameter and the distance between each hole

Installation suggested hole diametter and Dimension

 $This is a publication by Conrad Electronic SE, Klaus-Conrad-Str. 1, D-92240\ Hirschau\ (www.conrad.com).$ 