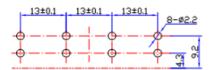

# **Push Terminal with Base**

PCB printed suggested hole diameter and the distance between each hole

Installation suggested hole diametter and Dimension

 $This is a publication by Conrad Electronic SE, Klaus-Conrad-Str. 1, D-92240\ Hirschau\ (www.conrad.com).$ 