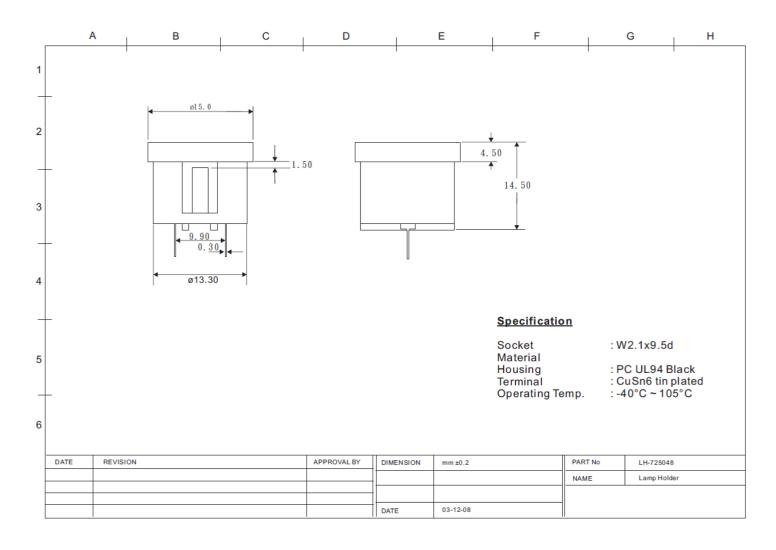

## Lamp holder 2.1 x 9.5 mm

This is a publication by Conrad Electronic SE, Klaus-Conrad-Str. 1, D-92240 Hirschau (www.conrad.com).

All rights including translation reserved. Reproduction by any method, e.g. photocopy, microfilming, or the capture in electronic data processing systems require the prior written approval by the editor. Reprinting, also in part, is prohibited. This publication represents the technical status at the time of printing.