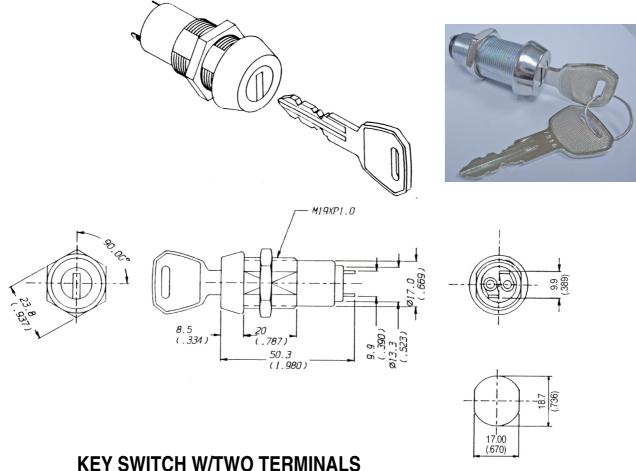

## **Datasheet**

Item no. 1570590

V1\_08162018\_01\_en

Lock Housing: Zinc alloy die-casted with dust-proof shutter

Cylinder: 5 disc tumbler, zinc alloy die-casted

Keys: each lock comes with 2 durable nickel-plated solid brass double-bitted keys

Contacts and Terminals: silver-plated copper alloy

Nut: rust proof zinc alloy

Contact Rating: 4A @ 125 V/AC; 2A @ 250 V/AC

RoHS-compliant

This is a publication by Conrad Electronic SE, Klaus-Conrad-Str. 1, D-92240 Hirschau (www.conrad.com).