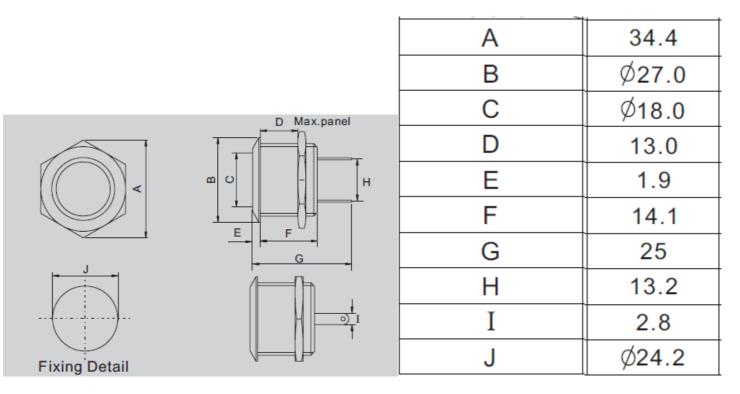

## SPECIFICATION:

- 1. Terminations :
- 2. Max. rating :
- 3. Initial contact resistance:
- 4. Operating temp. range :
- 5. Materials

tags/terminals: switch body & button:

- 6. Operating life(5mA 5V DC):
- 7. Trave(mm):

solder tags 5mA 12V DC 1KΩ Max. -20°C ~ +70°C

brass,tin plated stainless steel 1X10<sup>5</sup> cycles 2.0

 $This is a publication by Conrad Electronic SE, Klaus-Conrad-Str. 1, D-92240 \ Hirschau \ (www.conrad.com).$ 