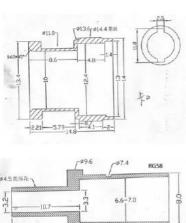

## **Technical Data**

Cable type RG 58 ,RG 59, RG 6

Type RG 58 ,RG 59, RG 6

Closure Bayonet lock Impedance  $50/75 \Omega$  Connection Crimp Specification Connector

Material Nickel-plated Zinc Alloy

Content 1 Units

Plug construction Plug, Cable Mount

RoHS compliant yes

This is a publication by Conrad Electronic SE, Klaus-Conrad-Str. 1, D-92240 Hirschau (www.conrad.com).

All rights including translation reserved. Reproduction by any method, e.g. photocopy, microfilming, or the capture in electronic data processing systems require the prior written approval by the editor. Reprinting, also in part, is prohibited. This publication represents the technical status at the time of printing.