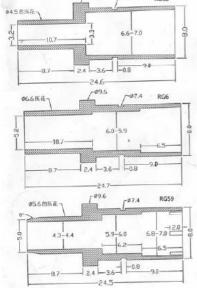

## **Technical Data**

Cable type RG 58 ,RG 59, RG 6

Type RG 58 ,RG 59, RG 6

Closure Bayonet lock Impedance  $50/75 \Omega$  Connection Crimp Specification Connector

Material Nickel-plated Zinc Alloy

Content 1 Units

Plug construction Plug, Cable Mount

RoHS compliant yes

This is a publication by Conrad Electronic SE, Klaus-Conrad-Str. 1, D-92240 Hirschau (www.conrad.com).

All rights including translation reserved. Reproduction by any method, e.g. photocopy, microfilming, or the capture in electronic data processing systems require the prior written approval by the editor. Reprinting, also in part, is prohibited. This publication represents the technical status at the time of printing.