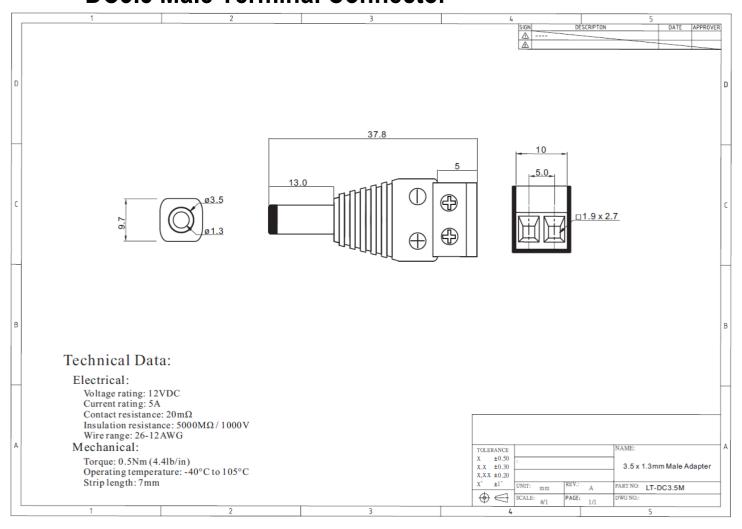

## **DC3.5 Male Terminal Connector**

This is a publication by Conrad Electronic SE, Klaus-Conrad-Str. 1, D-92240 Hirschau (www.conrad.com).

All rights including translation reserved. Reproduction by any method, e.g. photocopy, microfilming, or the capture in electronic data processing systems require the prior written approval by the editor. Reprinting, also in part, is prohibited. This publication represents the technical status at the time of printing.