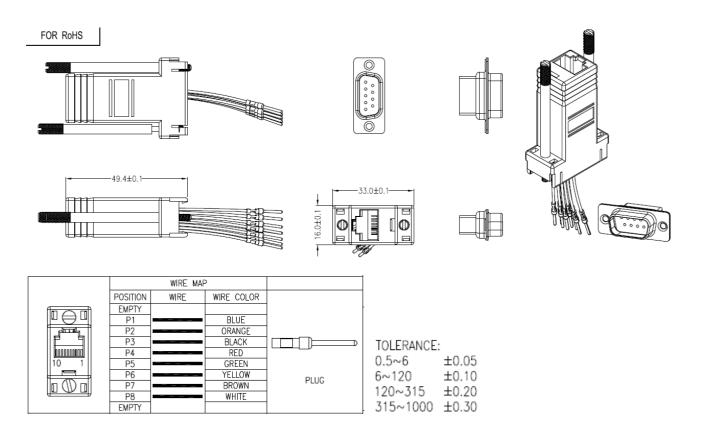

## **Technical data**

For RJ45 Connector Plastic: ABS Screw: Nickel Plating Thumb Screw Cable: UL1061 26AWG Crimp Contacts: Copper Alloy Gold Plating Conn. Contacts: Copper Alloy Gold Plating

This is a publication by Conrad Electronic SE, Klaus-Conrad-Str. 1, D-92240 Hirschau (www.conrad.com). All rights including translation reserved. Reproduction by any method, e.g. photocopy, microfilming, or the capture in electronic data processing systems require the prior written approval by the editor. Reprinting, also in part, is prohibited. This publication represents the technical status at the time of printing.