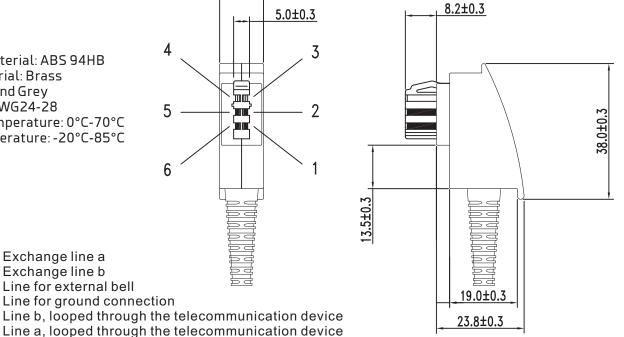

## **Specification**

Coded: N

Pin

1

2

3

4

5

Insulation material: ABS 94HB

Contact material: Brass Color: Black and Grey Wire range: AWG24-28

Name

а

b

W

Ε

b2

Operating temperature: 0°C-70°C Storage temperature: -20°C-85°C

Exchange line a

Exchange line b

Line for external bell

| _ |                                                                                                            |
|---|------------------------------------------------------------------------------------------------------------|
| I | This is a publication by Conrad Electronic SE, Klaus-Conrad-Str. 1, D-92240 Hirschau (www.conrad.com).     |
|   | This is a publication by Contact Electronic GE, Mads-Contact-Ott. 1, B-32240 fill schad (www.contact.com). |