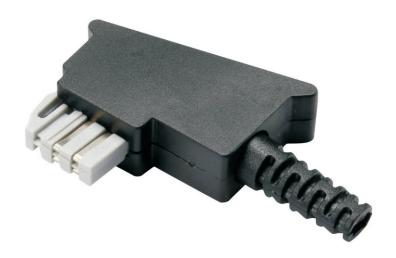

## Distributed by Conrad Electronic SE • Klaus-Conrad-Str. 1 • D-92240 Hirschau Datasheet

Item no. 1571096

V1\_19052023\_01\_en

## TAE Connector, TAE-N Plug



## **Specification**

Coded: N

Pin

1

2

3

4

5

Insulation material: ABS 94HB

Contact material: Brass Color: Black and Grey Wire range: AWG24-28

Name

а

b

W

Ε

b2

Operating temperature: 0°C-70°C Storage temperature: -20°C-85°C

Exchange line a

Exchange line b

Line for external bell





| _ |                                                                                                            |
|---|------------------------------------------------------------------------------------------------------------|
| I | This is a publication by Conrad Electronic SE, Klaus-Conrad-Str. 1, D-92240 Hirschau (www.conrad.com).     |
|   | This is a publication by Contact Electronic GE, Mads-Contact-Ott. 1, B-32240 fill schad (www.contact.com). |

All rights including translation rese