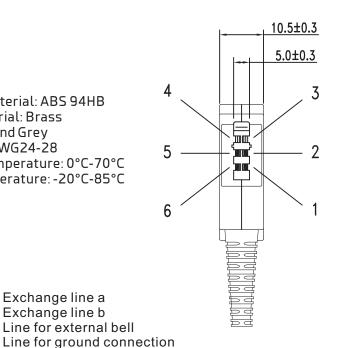

## **Specification**

Coded: N

Pin

1

2

3

4

5

Insulation material: ABS 94HB

Contact material: Brass Color: Black and Grey Wire range: AWG24-28

Name

а

b

W

Ε

b2

Operating temperature: 0°C-70°C Storage temperature: -20°C-85°C

Exchange line a

Exchange line b

Line for external bell

| _ |                                                                                                            |
|---|------------------------------------------------------------------------------------------------------------|
| I | This is a publication by Conrad Electronic SE, Klaus-Conrad-Str. 1, D-92240 Hirschau (www.conrad.com).     |
|   | This is a publication by Contact Electronic GE, Mads-Contact-Ott. 1, B-32240 fill schad (www.contact.com). |