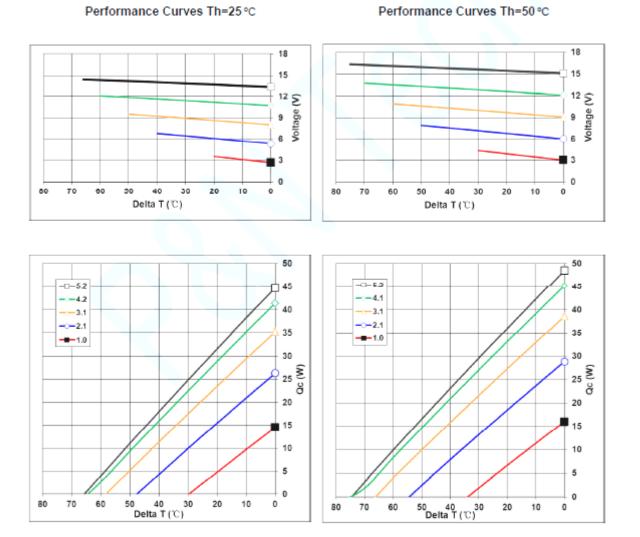

## Standard TEC module, 40x40x3.9m

Max Operating Temperature: 90°C.

| Hot SideTemperature(°C) | 25 °C | 50 °C |
|-------------------------|-------|-------|
| Qmax (Watts)            | 44.7  | 48.5  |
| Delta Tmax(ºC)          | 67    | 75    |
| Imax (Amps)             | 5     | 5     |
| Vmax (Volts)            | 15.4  | 16.4  |
| ModuleResistance(Ohms)  | 2.57  | 2.9   |