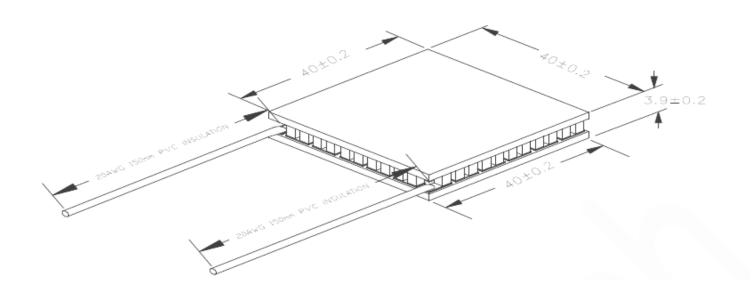

## Standard TEC module, 40x40x3.9m

Max Operating Temperature: 90°C.

| Hot SideTemperature(°C) | 25 °C | 50 °C |
|-------------------------|-------|-------|
| Qmax (Watts)            | 44.7  | 48.5  |
| Delta Tmax(ºC)          | 67    | 75    |
| Imax (Amps)             | 5     | 5     |
| Vmax (Volts)            | 15.4  | 16.4  |
| ModuleResistance(Ohms)  | 2.57  | 2.9   |