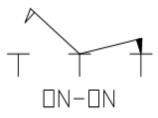

## Datasheet

Item no. 1571811

V1\_09062017\_01\_en

Mounting

Miniature Toogle Swith TYPE:MTS-102 Specification 1.Rating:6A 125V AC;3A 250V AC 2.Contact R:20 $\Omega$ m max 3.Insulation R:500V DC 1000 $\Omega$  min 4.Dielectric Strength:1 Minute 1500V AC 5.Oparating Temparature:-25 ~+85 6.Electrical Life:10,000 Cycles