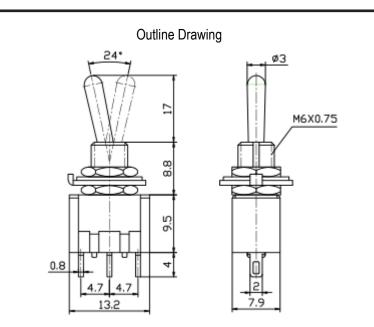

## Datasheet

Item no. 1571811

V1\_09062017\_01\_en

Mounting

Miniature Toogle Swith TYPE:MTS-102 Specification 1.Rating:6A 125V AC;3A 250V AC 2.Contact R:20 $\Omega$ m max 3.Insulation R:500V DC 1000 $\Omega$  min 4.Dielectric Strength:1 Minute 1500V AC 5.Oparating Temparature:-25 ~+85 6.Electrical Life:10,000 Cycles