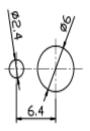

## Datasheet

Item no. 1571811

V1\_09062017\_01\_en

Mounting

Miniature Toogle Swith TYPE:MTS-102 Specification 1.Rating:6A 125V AC;3A 250V AC 2.Contact R:20 $\Omega$ m max 3.Insulation R:500V DC 1000 $\Omega$  min 4.Dielectric Strength:1 Minute 1500V AC 5.Oparating Temparature:-25 ~+85 6.Electrical Life:10,000 Cycles