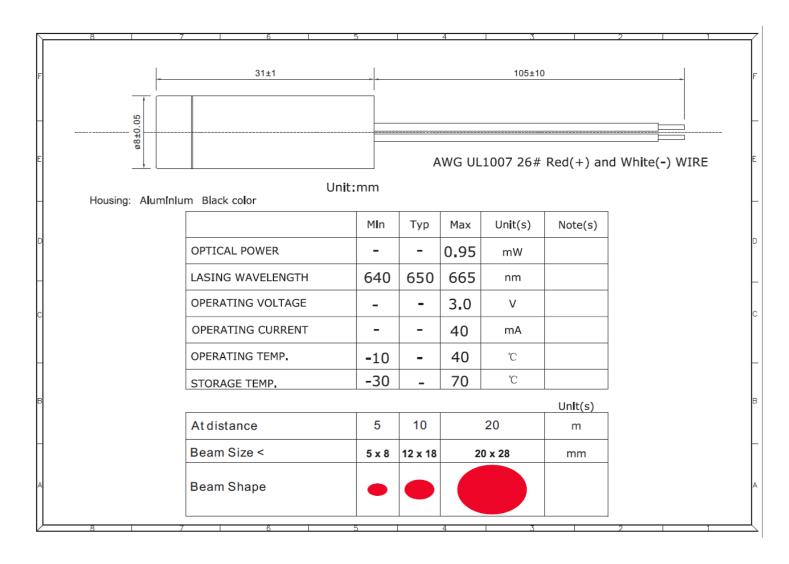

## Micro Laser Module, Red, Dot, 3V DC

This is a publication by Conrad Electronic SE, Klaus-Conrad-Str. 1, D-92240 Hirschau (www.conrad.com).

All rights including translation reserved. Reproduction by any method, e.g. photocopy, microfilming, or the capture in electronic data processing systems require the prior written approval by the editor. Reprinting, also in part, is prohibited. This publication represents the technical status at the time of printing.