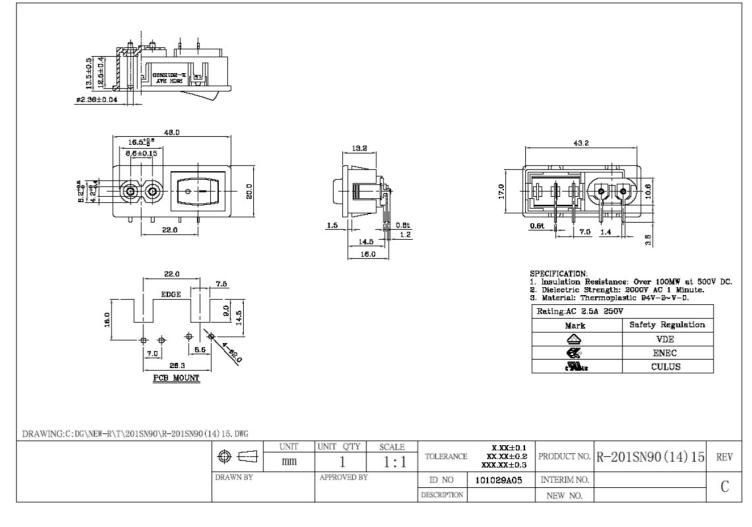

## **IEC C8 Socket**

This is a publication by Conrad Electronic SE, Klaus-Conrad-Str. 1, D-92240 Hirschau (www.conrad.com).

All rights including translation reserved. Reproduction by any method, e.g. photocopy, microfilming, or the capture in electronic data processing systems require the prior written approval by the editor. Reprinting, also in part, is prohibited. This publication represents the technical status at the time of printing.