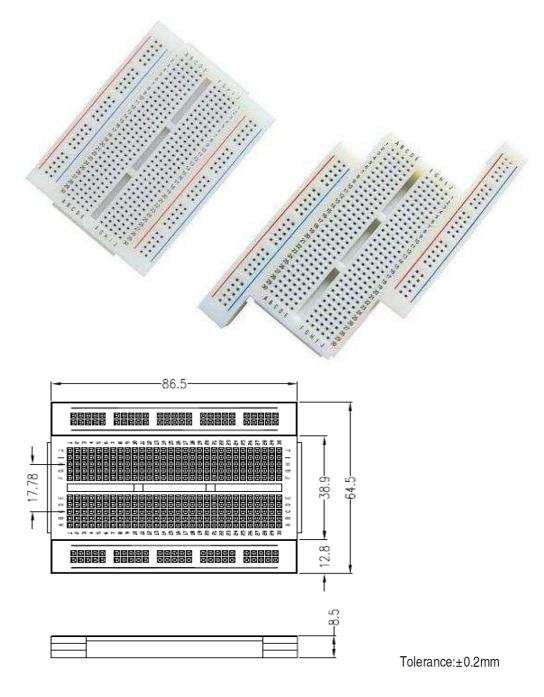

# **Specifications**

| Material:                    | ABS Plastic          |
|------------------------------|----------------------|
| Heat Distortion Temperature: | 84°C                 |
| Spring Clip Contact:         | Phosphor Bronze      |
| Finish:                      | Nickel Plated        |
| Insertion Range:             | Ø 0.4-0.7 mm         |
| 400 Tie-Point                |                      |
| Board Size:                  | 86.5 x 64.5 x 8.5 mm |