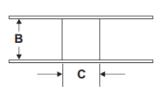

## **Plastic Cable Spool**

| B/N     | Α     | В    | С    | D    |
|---------|-------|------|------|------|
| 1569248 | 50mm  | 25mm | 22mm | 20mm |
| 1572882 | 80mm  | 15mm | 25mm | 19mm |
| 1565882 | 100mm | 30mm | 25mm | 17mm |

Dimension: ± 2 mm

This is a publication by Conrad Electronic SE, Klaus-Conrad-Str. 1, D-92240 Hirschau (www.conrad.com).

All rights including translation reserved. Reproduction by any method, e.g. photocopy, microfilming, or the capture in electronic data processing systems require the prior written approval by the editor. Reprinting, also in part, is prohibited. This publication represents the technical status at the time of printing.