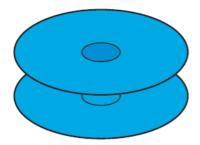

## **Plastic Cable Spool**

| B/N     | Α     | В    | С    | D    |
|---------|-------|------|------|------|
| 1569248 | 50mm  | 25mm | 22mm | 20mm |
| 1572882 | 80mm  | 15mm | 25mm | 19mm |
| 1565882 | 100mm | 30mm | 25mm | 17mm |

© Copyright 2017 by Conrad Electronic SE.

Specification Material: PP Color: Blue Operating Temperature: -10 ~ 60°C Storage Temperature: -10 ~ 60°C