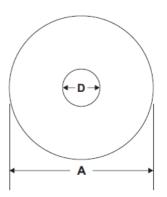

## **Plastic Cable Spool**

| B/N     | Α     | В    | С    | D    |
|---------|-------|------|------|------|
| 1569248 | 50mm  | 25mm | 22mm | 20mm |
| 1572882 | 80mm  | 15mm | 25mm | 19mm |
| 1565882 | 100mm | 30mm | 25mm | 17mm |

Dimension: ± 2 mm

This is a publication by Conrad Electronic SE, Klaus-Conrad-Str. 1, D-92240 Hirschau (www.conrad.com).

All rights including translation reserved. Reproduction by any method, e.g. photocopy, microfilming, or the capture in electronic data processing systems require the prior written approval by the editor. Reprinting, also in part, is prohibited. This publication represents the technical status at the time of printing.