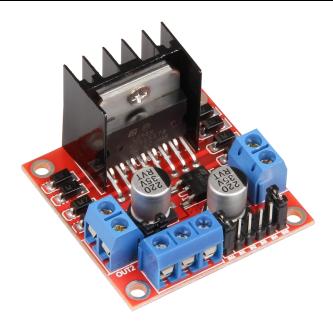

\_\_\_\_\_

The MotoDriver2 is an extension board which can be easily and quickly connected to your SBC and allows you to control and to supply up to two DC-motors.

Additional power supplys for your motors, or large amounts of cables, are no longer needed.

## **Technical Specification**

| Model                  | SBC-MotoDriver2    |
|------------------------|--------------------|
| Driver                 | L298N              |
| Logical voltage        | 5V                 |
| Drive Voltage          | 5V— 35V            |
| Drive Current          | 2A                 |
| Power                  | Max. 25W           |
| Dimensions (L x B x H) | 43mm x 43mm x 27mm |
| Scope of delivery      | MotoDriver2        |
| EAN                    | 425023681513       |