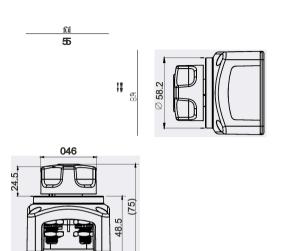

## **FEATURES**

- \* MATERIAL: Frames are PBT (UL frame: 94V-O), with black color.
- \*Actuator: PBT (UL frame: 94V-O), with red color.
- \* Wire screw for connection: copper tinned 2 pcs.
- \* Wire nut for connection: bronze tinned 4 pcs.
- \* Wire outlet direction: any of 4 directions.
- \* Actuator out=>OFF needs under the strength to press revolving.