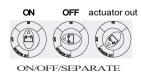

## **FEATURES**

- \* MATERIAL: Frames are PBT (UL frame: 94V-O), with black color.
- \*Actuator: PBT (UL frame: 94V-O), with red color.
- \* Wire screw for connection: copper tinned 2 pcs.
- \* Wire nut for connection: bronze tinned 4 pcs.
- \* Wire outlet direction: any of 4 directions.
- \* Actuator out=>OFF needs under the strength to press revolving.