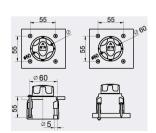

## **FEATURES**

- \* MATERIAL: Frames are PBT (UL frame: 94V-O), with black color.
- \*Actuator: PBT (UL frame: 94V-O), with red color.
- \* Wire screw for connection: copper tinned 2 pcs.
- \* Wire nut for connection: bronze tinned 4 pcs.
- \* Wire outlet direction: any of 4 directions.
- \* Actuator out=>OFF needs under the strength to press revolving.