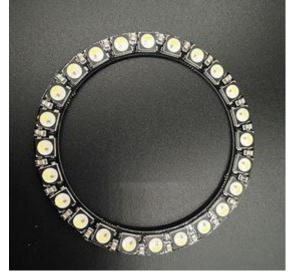

- 1. LED quantity: 24
- 2. Input voltage: DC5V
- 3. Diameter: outer: ca. 66.5mm, inner: ca. 52.2mm
- 4. Thickness: ca. 3.25mm
- 5. Weight: ca. 6.6g
- 6. Color effects/modes: Each one can show customized color (red/green/blue/white/rgb/...)
- 7. PCB color: black/white
- 8. RGBW LED diodes can be replaced by RGB/WWA/RGBY(yellow) color LED

## Dimensions

## Diameter: outer: ca. 66.5mm, inner: ca. 52.2mm