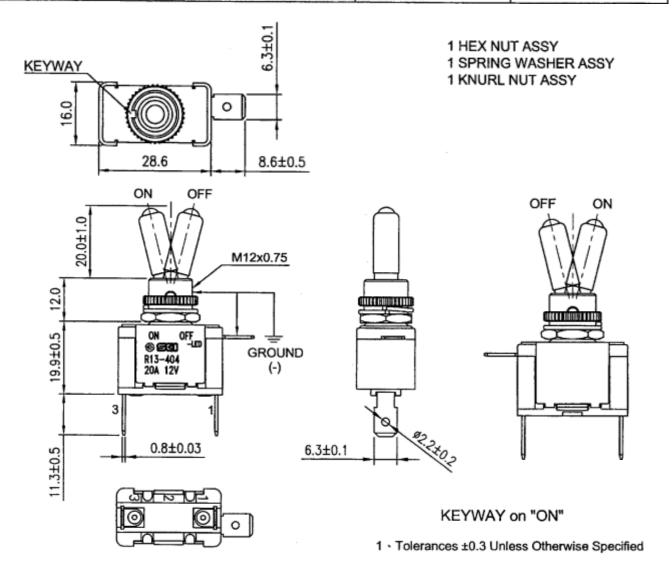

## Toggle switch

| Rating                | 20A 12V DC            | Mounting Hole | Circuit Diagram      |
|-----------------------|-----------------------|---------------|----------------------|
| Contact Resistance    | 50m ohm Max.          | 11.0±0.1      | (+) R LED GROUND (-) |
| Insulation Resistance | DC 500V 100M ohm Min. |               |                      |
| Dielectric Strength   | AC 1500V 1 minute     |               |                      |
| Operation Temperature | -20°C~85°C            |               |                      |
| Switch Function       | 3P SPST ON-OFF (LED)  |               |                      |
| LED Color             | Red                   |               |                      |