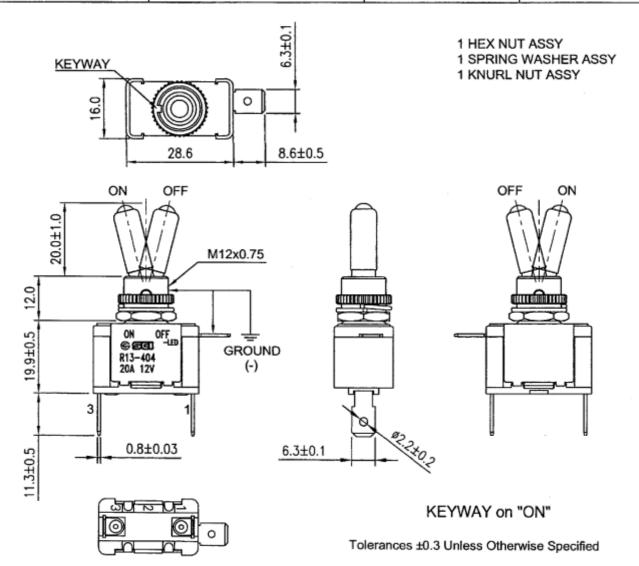

## Toggle switch

| Rating                | 20A 12V DC            | Mounting Hole | Circuit Diagram      |
|-----------------------|-----------------------|---------------|----------------------|
| Contact Resistance    | 50m ohm Max.          | 11.0±0.1      | (+) R LED GROUND (-) |
| Insulation Resistance | DC 500V 100M ohm Min. |               |                      |
| Dielectric Strength   | AC 1500V 1 minute     |               |                      |
| Operation Temperature | -20°C~85°C            |               |                      |
| Switch Function       | 3P SPST ON-OFF (LED)  |               |                      |
| LED Color             | Yellow                |               |                      |