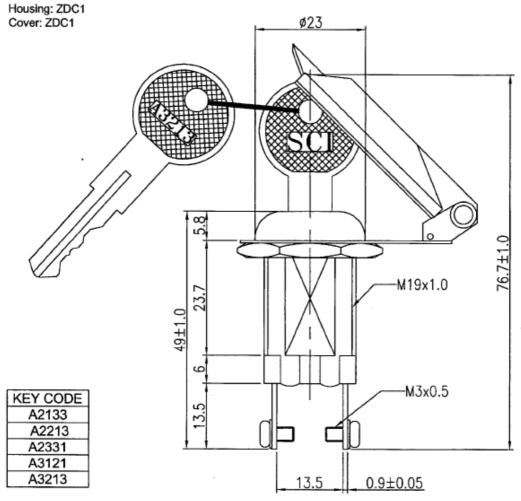

## Datasheet

Item no.: 1587792

| V1 | 0712 | 01 | e |
|----|------|----|---|
|    |      |    |   |

| Rating                | 10A 12V / 24V DC      | Mounting Hole | Circuit Diagram |  |
|-----------------------|-----------------------|---------------|-----------------|--|
| Contact Resistance    | 50m ohm Max.          |               |                 |  |
| Insulation Resistance | DC 500V 100M ohm Min. |               |                 |  |
| Dielectric Strength   | AC 1000V 1 minute     | #19.2.02      |                 |  |
| Switch Function       | 2P SPST ON-OFF        | Ē             |                 |  |
|                       |                       | 1             |                 |  |