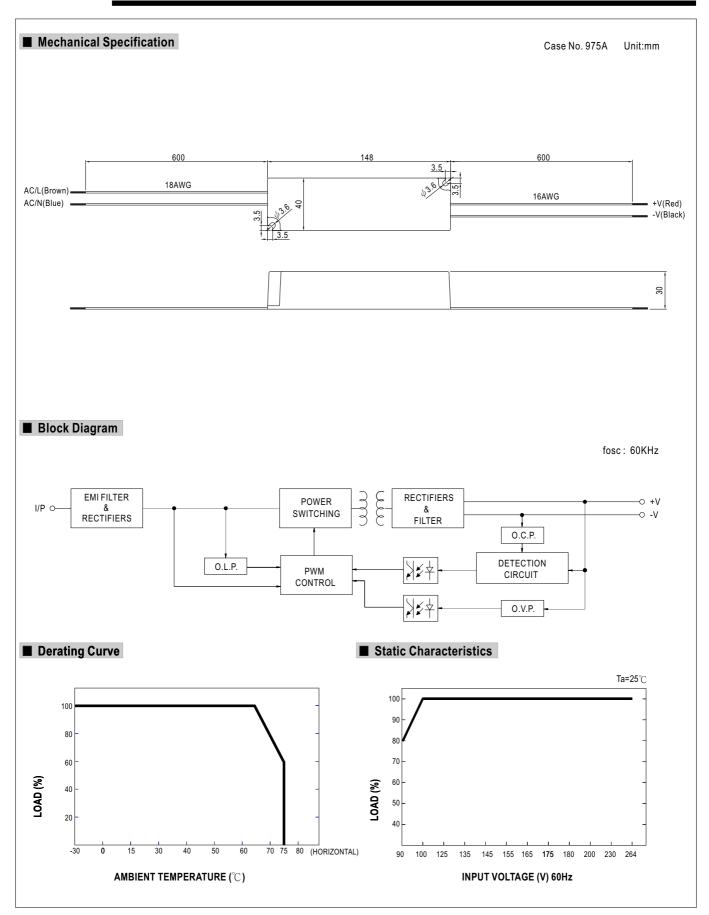

Distributed by Conrad Electronic SE • Klaus-Conrad-Str. 1 • D-92240 Hirschau

## Datasheet

Item no. 1591818

35W Single Output Switching Power Supply



- Features :
- Constant current mode power supply
- Universal AC input / Full range
- Withstand 300VAC surge input for 5 seconds
- Protections: Short circuit / Over current / Over voltage
- Fully isolated plastic case
- Cooling by free air convection
- 100% full load burn-in test
- Low cost, high reliability
- Suitable for LED lighting and moving sign applications
- 2 years warranty

| C | E |
|---|---|
|   |   |

## SPECIFICATION

| it still meets |
|----------------|
|                |